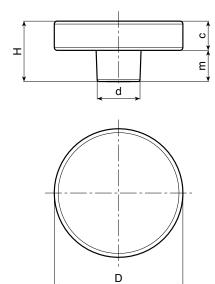

| , m | art.          | D  | Н  | d  | С  | m  | Dm | d1 H11 | Q  | ∆∆ g |
|-----|---------------|----|----|----|----|----|----|--------|----|------|
| 8   | G79250.TD0501 | 50 | 30 | 22 | 15 | 15 | 12 | 06     | 20 | 62   |
| 8   | G79266.TD0501 | 65 | 30 | 22 | 15 | 15 | 12 | 10     | 20 | 80   |

Attention: bore d1 (H11 tolerance) could be produced by request, with 200 pieces minimum.

**Dm** = It's possible to increase the hole, by boring, until Dm (enlarge).