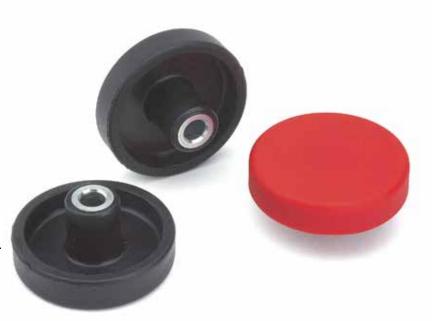

# CYLINDRICAL HANDWHEEL WITH SMOOTH HOLE INSERT

#### Material:

Reinforced polyamide. Oils and greases resistant.

## Surface:

Satin.

#### Colour:

Black (RAL 9011).

## **Main Insert:**

Zinc plated steel insert with smooth through-hole (H11 tolerance).