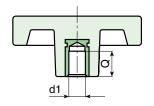

## **Main Insert:**

Zinc plated steel insert with smooth through-hole (H11 tolerance).

| , m | art.          | D  | Н  | d  | С  | m  | Dm | d1 H11 | Q  | ∆∆ g |
|-----|---------------|----|----|----|----|----|----|--------|----|------|
| 8   | G79250.TD0501 | 50 | 30 | 22 | 15 | 15 | 12 | 06     | 20 | 62   |
| 8   | G79266.TD0501 | 65 | 30 | 22 | 15 | 15 | 12 | 10     | 20 | 80   |

Attention: bore d1 (H11 tolerance) could be produced by request, with 200 pieces minimum.

**Dm** = It's possible to increase the hole, by boring, until Dm (enlarge).