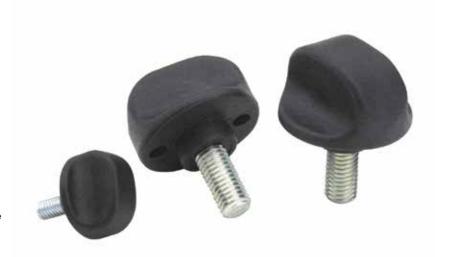

# KNOB WITH THREADED STUD

## Material:

Reinforced polyamide. Oils and greases resistant.

## **Main Insert:**

Zinc plated steel threaded stud (tolerance 6g).