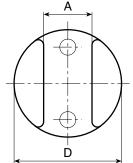

| , m | art.             | D  | н  | d  | A  | С  | m | LM | d1 6g | Q  | Δ'∆ g |
|-----|------------------|----|----|----|----|----|---|----|-------|----|-------|
|     | G79525.TM05X3001 | 25 | 20 | 12 | 10 | 15 | 5 | 40 | M05   | 30 | 13,5  |
|     | G79525.TM06X4001 | 25 | 20 | 12 | 10 | 15 | 5 | 40 | M06   | 40 | 15    |
|     | G79525.TM08X4001 | 25 | 20 | 12 | 10 | 15 | 5 | 40 | M08   | 40 | 25    |
|     | G79540.TM08X4001 | 40 | 30 | 18 | 18 | 22 | 7 | 50 | M08   | 40 | 40    |
|     | G79540.TM10X4001 | 40 | 30 | 18 | 18 | 22 | 7 | 50 | M10   | 40 | 51    |
|     | G79540.TM12X4001 | 40 | 30 | 18 | 18 | 22 | 7 | 50 | M12   | 40 | 67    |