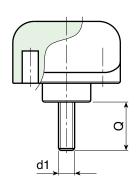

# KNOB WITH THREADED STUD

## **Main Insert:**

Zinc plated steel threaded stud (tolerance 6g).

| , m | art.             | D  | н  | d  | A  | С  | m | LM | d1 6g | Q  | Δ'∆ g |
|-----|------------------|----|----|----|----|----|---|----|-------|----|-------|
|     | G79525.TM05X3001 | 25 | 20 | 12 | 10 | 15 | 5 | 40 | M05   | 30 | 13,5  |
|     | G79525.TM06X4001 | 25 | 20 | 12 | 10 | 15 | 5 | 40 | M06   | 40 | 15    |
|     | G79525.TM08X4001 | 25 | 20 | 12 | 10 | 15 | 5 | 40 | M08   | 40 | 25    |
|     | G79540.TM08X4001 | 40 | 30 | 18 | 18 | 22 | 7 | 50 | M08   | 40 | 40    |
|     | G79540.TM10X4001 | 40 | 30 | 18 | 18 | 22 | 7 | 50 | M10   | 40 | 51    |
|     | G79540.TM12X4001 | 40 | 30 | 18 | 18 | 22 | 7 | 50 | M12   | 40 | 67    |