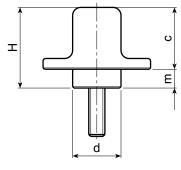

| , m | art.             | D  | н  | d  | A  | С  | m | LM | d1 6g | Q  | Δ'∆ g |
|-----|------------------|----|----|----|----|----|---|----|-------|----|-------|
|     | G79525.TM05X3001 | 25 | 20 | 12 | 10 | 15 | 5 | 40 | M05   | 30 | 13,5  |
|     | G79525.TM06X4001 | 25 | 20 | 12 | 10 | 15 | 5 | 40 | M06   | 40 | 15    |
|     | G79525.TM08X4001 | 25 | 20 | 12 | 10 | 15 | 5 | 40 | M08   | 40 | 25    |
|     | G79540.TM08X4001 | 40 | 30 | 18 | 18 | 22 | 7 | 50 | M08   | 40 | 40    |
|     | G79540.TM10X4001 | 40 | 30 | 18 | 18 | 22 | 7 | 50 | M10   | 40 | 51    |
|     | G79540.TM12X4001 | 40 | 30 | 18 | 18 | 22 | 7 | 50 | M12   | 40 | 67    |

LM = Maximum mouldable length.

It's possible to have different lengths, by customers requests. Minimum 200 pieces.