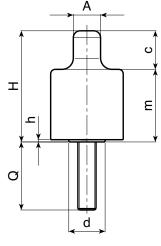

| ,       | art.             | D  | н  | d  | A  | C  | m  | h | h3 | d3   | LM | d1 6g | Q  | ∆'∆ g |
|---------|------------------|----|----|----|----|----|----|---|----|------|----|-------|----|-------|
| $\odot$ | G79732.TM06X2001 | 32 | 49 | 16 | 12 | 15 | 34 | 1 | 29 | 25,5 | 60 | M06   | 20 | 37    |
| $\odot$ | G79732.TM08X2501 | 32 | 49 | 16 | 12 | 15 | 34 | 1 | 29 | 25,5 | 60 | M08   | 25 | 43    |
| $\odot$ | G79732.TM10X2001 | 32 | 49 | 16 | 12 | 15 | 34 | 1 | 29 | 25,5 | 60 | M10   | 40 | 57    |
| $\odot$ | G79732.TM12X2001 | 32 | 49 | 16 | 12 | 15 | 34 | 1 | 29 | 25,5 | 60 | M12   | 20 | 59    |

LM = Maximum mouldable length.

It's possible to have different length, by customers requests. Minimum 200 pieces.

**G-LOCKING**