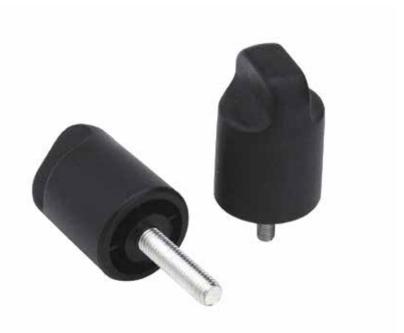

# KNOS WITH THREADED STUD

## **Main Insert:**

Zinc plated steel threaded stud (tolerance 6g).