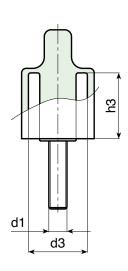

| ,       | art.             | D  | н  | d  | A  | C  | m  | h | h3 | d3   | LM | d1 6g | Q  | ∆'∆ g |
|---------|------------------|----|----|----|----|----|----|---|----|------|----|-------|----|-------|
| $\odot$ | G79732.TM06X2001 | 32 | 49 | 16 | 12 | 15 | 34 | 1 | 29 | 25,5 | 60 | M06   | 20 | 37    |
| $\odot$ | G79732.TM08X2501 | 32 | 49 | 16 | 12 | 15 | 34 | 1 | 29 | 25,5 | 60 | M08   | 25 | 43    |
| $\odot$ | G79732.TM10X2001 | 32 | 49 | 16 | 12 | 15 | 34 | 1 | 29 | 25,5 | 60 | M10   | 40 | 57    |
| $\odot$ | G79732.TM12X2001 | 32 | 49 | 16 | 12 | 15 | 34 | 1 | 29 | 25,5 | 60 | M12   | 20 | 59    |

LM = Maximum mouldable length.

It's possible to have different length, by customers requests. Minimum 200 pieces.

**G-LOCKING**