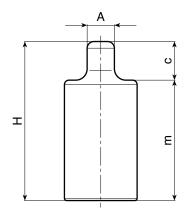

| m       | art.          | D  | Н  | d  | A  | C  | m  | h2 | h3 | d3 | d1 6H | Q  | ∆'∆ g |
|---------|---------------|----|----|----|----|----|----|----|----|----|-------|----|-------|
| $\odot$ | G79832.TM0601 | 32 | 69 | 12 | 12 | 15 | 54 | 25 | 26 | 28 | M06   | 22 | 32    |
| $\odot$ | G79832.TM0801 | 32 | 69 | 12 | 12 | 15 | 54 | 25 | 26 | 28 | M08   | 20 | 38    |