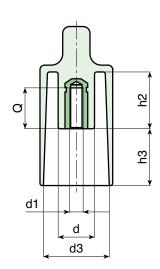

| m       | art.          | D  | Н  | d  | A  | C  | m  | h2 | h3 | d3 | d1 6H | Q  | ∆'∆ g |
|---------|---------------|----|----|----|----|----|----|----|----|----|-------|----|-------|
| $\odot$ | G79832.TM0601 | 32 | 69 | 12 | 12 | 15 | 54 | 25 | 26 | 28 | M06   | 22 | 32    |
| $\odot$ | G79832.TM0801 | 32 | 69 | 12 | 12 | 15 | 54 | 25 | 26 | 28 | M08   | 20 | 38    |