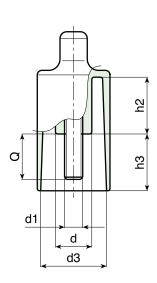

| m/      | art.             | D  | Н  | d  | A  | C  | m  | h2 | h3 | d3 | d1 6g | Q  | <b>∆</b> ∆ g |
|---------|------------------|----|----|----|----|----|----|----|----|----|-------|----|--------------|
| $\odot$ | G79932.TM06X1601 | 32 | 69 | 12 | 12 | 15 | 54 | 25 | 26 | 28 | M06   | 16 | 40           |
| $\odot$ | G79932.TM08X1601 | 32 | 69 | 12 | 12 | 15 | 54 | 25 | 26 | 28 | M08   | 16 | 48           |