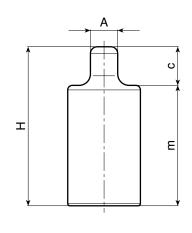

| m/      | art.             | D  | Н  | d  | A  | C  | m  | h2 | h3 | d3 | d1 6g | Q  | <b>∆</b> ∆ g |
|---------|------------------|----|----|----|----|----|----|----|----|----|-------|----|--------------|
| $\odot$ | G79932.TM06X1601 | 32 | 69 | 12 | 12 | 15 | 54 | 25 | 26 | 28 | M06   | 16 | 40           |
| $\odot$ | G79932.TM08X1601 | 32 | 69 | 12 | 12 | 15 | 54 | 25 | 26 | 28 | M08   | 16 | 48           |