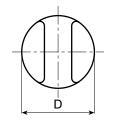

| m/      | art.             | D  | Н  | d  | A  | C  | m  | h2 | h3 | d3 | d1 6g | Q  | <b>∆</b> ∆ g |
|---------|------------------|----|----|----|----|----|----|----|----|----|-------|----|--------------|
| $\odot$ | G79932.TM06X1601 | 32 | 69 | 12 | 12 | 15 | 54 | 25 | 26 | 28 | M06   | 16 | 40           |
| $\odot$ | G79932.TM08X1601 | 32 | 69 | 12 | 12 | 15 | 54 | 25 | 26 | 28 | M08   | 16 | 48           |