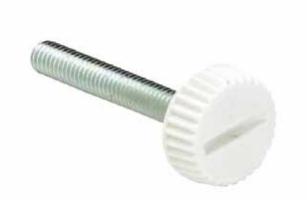

# KNURLED HANDWHEEL WITH SCREWDRIVERS SLOT AND THREADED STUD

# **Main Insert:**

Zinc plated steel threaded stud (tolerance 6g).

| art.        | D      | Н | d    | m | C | A  | В   | LM | <b>d1</b> 6g | Q    | ∆'∆ g |
|-------------|--------|---|------|---|---|----|-----|----|--------------|------|-------|
| H17220.TM06 | X01 20 | 8 | 13,5 | 1 | 7 | 14 | 2,5 | 39 | M06          | A.R. |       |