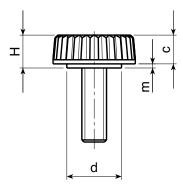

| art.        | D      | Н | d    | m | C | A  | В   | LM | <b>d1</b> 6g | Q    | ∆'∆ g |
|-------------|--------|---|------|---|---|----|-----|----|--------------|------|-------|
| H17220.TM06 | X01 20 | 8 | 13,5 | 1 | 7 | 14 | 2,5 | 39 | M06          | A.R. |       |