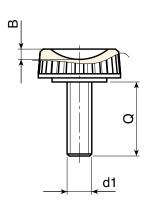

| art.        | D      | Н | d    | m | C | A  | В   | LM | <b>d1</b> 6g | Q    | ∆'∆ g |
|-------------|--------|---|------|---|---|----|-----|----|--------------|------|-------|
| H17220.TM06 | X01 20 | 8 | 13,5 | 1 | 7 | 14 | 2,5 | 39 | M06          | A.R. |       |

Enter the stud length choice in the two .. of the article code. Lengths by request with 500 pieces minimum quantity.

**LM** = Maximum mouldable length.

A.R. = by request.

Presumable presence in the stock in %