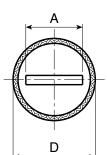

| art.        | D      | Н | d    | m | C | A  | В   | LM | <b>d1</b> 6g | Q    | ∆'∆ g |
|-------------|--------|---|------|---|---|----|-----|----|--------------|------|-------|
| H17220.TM06 | X01 20 | 8 | 13,5 | 1 | 7 | 14 | 2,5 | 39 | M06          | A.R. |       |