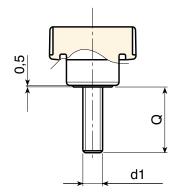

| <b>***</b> | art.             | D  | Н  | d  | m   | С   | d2 | LM | <b>d1</b> 6g | Q  | ∆∆ g |
|------------|------------------|----|----|----|-----|-----|----|----|--------------|----|------|
|            | H75326.TM05X2501 | 26 | 18 | 16 | 8,5 | 9,5 | 12 | 50 | M05          | 25 | 10   |
|            | H75326.TM06X3001 | 26 | 18 | 16 | 8,5 | 9,5 | 12 | 50 | M06          | 30 | 11,5 |
|            | H75326.TM08X4001 | 26 | 18 | 16 | 8,5 | 9,5 | 12 | 50 | M08          | 40 | 15   |
|            |                  |    |    |    |     |     |    |    |              |    |      |