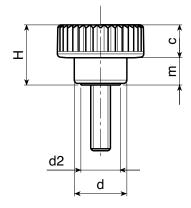

| <b>***</b> | art.             | D  | Н  | d  | m   | С   | d2 | LM | <b>d1</b> 6g | Q  | ∆∆ g |
|------------|------------------|----|----|----|-----|-----|----|----|--------------|----|------|
|            | H75326.TM05X2501 | 26 | 18 | 16 | 8,5 | 9,5 | 12 | 50 | M05          | 25 | 10   |
|            | H75326.TM06X3001 | 26 | 18 | 16 | 8,5 | 9,5 | 12 | 50 | M06          | 30 | 11,5 |
|            | H75326.TM08X4001 | 26 | 18 | 16 | 8,5 | 9,5 | 12 | 50 | M08          | 40 | 15   |
|            |                  |    |    |    |     |     |    |    |              |    |      |