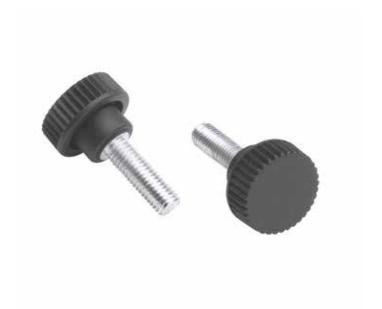

# KNURLED SOLID HANDWHEEL WITH THREADED STUD

## **Main Insert:**

Zinc plated steel threaded stud (tolerance 6g).