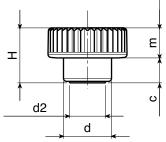

| H75726.TM0501 26 18 16 8,5 9,5 12 M05 6 9   H75726.TM0801 26 18 16 8,5 9,5 12 M06 9 10   H75726.TM0801 26 18 16 8,5 9,5 12 M08 8 11 | \ | art.          | D  | Н  | d  | m   | С   | d2 | <b>d1</b> 6н | Q | <b>∆</b> ∆ g |
|-------------------------------------------------------------------------------------------------------------------------------------|---|---------------|----|----|----|-----|-----|----|--------------|---|--------------|
|                                                                                                                                     |   | H75726.TM0501 | 26 | 18 | 16 | 8,5 | 9,5 | 12 | M05          | 6 | 9            |
| H75726.TM0801 26 18 16 85 95 12 M08 8 11                                                                                            |   | H75726.TM0601 | 26 | 18 | 16 | 8,5 | 9,5 | 12 | M06          | 9 | 10           |
| 11012011110001 20 10 10 0,0 0,0 12 11100                                                                                            |   | H75726.TM0801 | 26 | 18 | 16 | 8,5 | 9,5 | 12 | M08          | 8 | 11           |