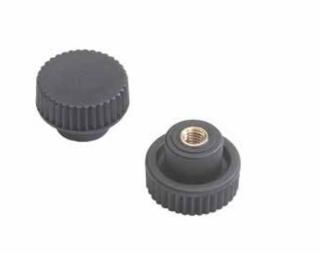

# KNURLED SOLID HANDWHEEL WITH THREADED FEMALE INSERT

# **Main Insert:**

Brass blind threaded bush (tolerance 6H).