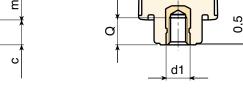

# **Main Insert:**

Brass blind threaded bush (tolerance 6H).

| H75726.TM0501 26 18 16 8,5 9,5 12 M05 6 9   H75726.TM0801 26 18 16 8,5 9,5 12 M06 9 10   H75726.TM0801 26 18 16 8,5 9,5 12 M08 8 11 | \ | art.          | D  | Н  | d  | m   | С   | d2 | <b>d1</b> 6н | Q | <b>∆</b> ∆ g |
|-------------------------------------------------------------------------------------------------------------------------------------|---|---------------|----|----|----|-----|-----|----|--------------|---|--------------|
|                                                                                                                                     |   | H75726.TM0501 | 26 | 18 | 16 | 8,5 | 9,5 | 12 | M05          | 6 | 9            |
| H75726.TM0801 26 18 16 85 95 12 M08 8 11                                                                                            |   | H75726.TM0601 | 26 | 18 | 16 | 8,5 | 9,5 | 12 | M06          | 9 | 10           |
| 11012011110001 20 10 10 0,0 0,0 12 11100                                                                                            |   | H75726.TM0801 | 26 | 18 | 16 | 8,5 | 9,5 | 12 | M08          | 8 | 11           |