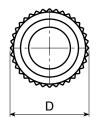

| H75726.TM0501 26 18 16 8,5 9,5 12 M05 6 9   H75726.TM0801 26 18 16 8,5 9,5 12 M06 9 10   H75726.TM0801 26 18 16 8,5 9,5 12 M08 8 11 | \ | art.          | D  | Н  | d  | m   | С   | d2 | <b>d1</b> 6н | Q | <b>∆</b> ∆ g |
|-------------------------------------------------------------------------------------------------------------------------------------|---|---------------|----|----|----|-----|-----|----|--------------|---|--------------|
|                                                                                                                                     |   | H75726.TM0501 | 26 | 18 | 16 | 8,5 | 9,5 | 12 | M05          | 6 | 9            |
| H75726.TM0801 26 18 16 85 95 12 M08 8 11                                                                                            |   | H75726.TM0601 | 26 | 18 | 16 | 8,5 | 9,5 | 12 | M06          | 9 | 10           |
| 11012011110001 20 10 10 0,0 0,0 12 11100                                                                                            |   | H75726.TM0801 | 26 | 18 | 16 | 8,5 | 9,5 | 12 | M08          | 8 | 11           |