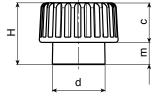

| H75815.TM0401 15 12 10 4,5 7,5 M04 7 4   H75815.TM0501 15 12 10 4,5 7,5 M05 7 4   H75815.TM0601 15 12 10 4,5 7,5 M06 7 4 | m | art.          | D  | Н  | d  | m   | C   | d1 6H | Q | ∆'∆ g |
|--------------------------------------------------------------------------------------------------------------------------|---|---------------|----|----|----|-----|-----|-------|---|-------|
| · · · · · · · · · · · · · · · · · · ·                                                                                    |   | H75815.TM0401 | 15 | 12 | 10 | 4,5 | 7,5 | M04   | 7 | 4     |
| <b>H75815.TM0601 15</b> 12 10 4,5 7,5 <b>M06</b> 7 4                                                                     |   | H75815.TM0501 | 15 | 12 | 10 | 4,5 | 7,5 | M05   | 7 | 4     |
|                                                                                                                          |   | H75815.TM0601 | 15 | 12 | 10 | 4,5 | 7,5 | M06   | 7 | 4     |