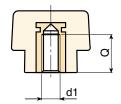

| H75815.TM0401 15 12 10 4,5 7,5 M04 7 4   H75815.TM0501 15 12 10 4,5 7,5 M05 7 4   H75815.TM0601 15 12 10 4,5 7,5 M06 7 4 | m | art.          | D  | Н  | d  | m   | C   | d1 6H | Q | ∆'∆ g |
|--------------------------------------------------------------------------------------------------------------------------|---|---------------|----|----|----|-----|-----|-------|---|-------|
| · · · · · · · · · · · · · · · · · · ·                                                                                    |   | H75815.TM0401 | 15 | 12 | 10 | 4,5 | 7,5 | M04   | 7 | 4     |
| <b>H75815.TM0601 15</b> 12 10 4,5 7,5 <b>M06</b> 7 4                                                                     |   | H75815.TM0501 | 15 | 12 | 10 | 4,5 | 7,5 | M05   | 7 | 4     |
|                                                                                                                          |   | H75815.TM0601 | 15 | 12 | 10 | 4,5 | 7,5 | M06   | 7 | 4     |