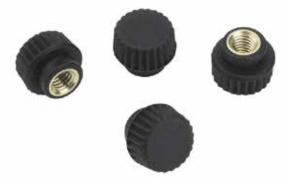

# KNURLED HANDWHEEL WITH HUB AND THREADED FEMALE INSERT

# Material:

Reinforced polyamide. Oils and greases resistant.

# Surface:

Satin.

### Colour:

Black (RAL 9011).

# **Main Insert:**

Brass blind threaded bush (tolerance 6H).