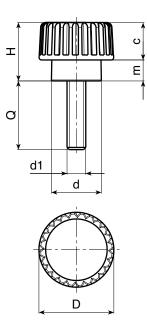

| N** | art.             | D  | н  | d  | m   | С   | LM | <b>d1</b> 6g | Q        | ۵۵ g        |
|-----|------------------|----|----|----|-----|-----|----|--------------|----------|-------------|
|     | H75915.TM03X2401 | 15 | 12 | 10 | 4,5 | 7,5 | 70 | M03          | 24       | 3,5         |
|     | H75915.TM04X2001 | 15 | 12 | 10 | 4,5 | 7,5 | 70 | M04          | 20       | 4           |
|     | H75915.TM05X01   | 15 | 12 | 10 | 4,5 | 7,5 | 70 | M05          | 16-20-30 | 4,5-5,5-6,5 |
|     | H75915.TM06X01   | 15 | 12 | 10 | 4,5 | 7,5 | 70 | M06          | 16-20-30 | 6-7,5-9     |

Enter the stud length choice in the two .. of the article code. Lengths by request with 250 pieces minimum quantity. LM = Maximum mouldable length.

H - KNURLED HANDWHEELS

ver. HUK.10-0113

Presumable presence in the stock in % With the stock in % Www.boteco.it - © All right reserved - BOTECO ® Any unathorized reproduction is strictly forbidden