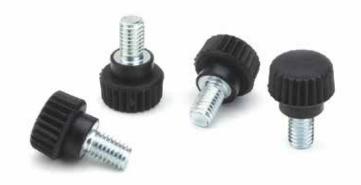

## KNURLED HANDWHEEL WITH HUB AND THREADED STUD

Material:

Reinforced polyamide. Oils and greases resistant.

Surface: Satin.

Colour: Black (RAL 9011).

Main Insert: Zinc plated steel threaded stud (tolerance 6g).