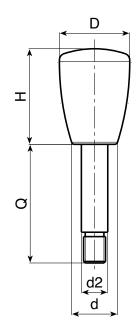

| <b>,</b>  | art.             | D  | н  | d  | A  | В  | d2 | d1 6g | Q  | Δ'∆ g |
|-----------|------------------|----|----|----|----|----|----|-------|----|-------|
|           | I11325.TI10X4001 | 25 | 34 | 17 | 10 | 30 | 10 | M08   | 40 | 42    |
| $\otimes$ | I11325.TI10X5501 | 25 | 34 | 17 | 10 | 45 | 10 | M08   | 55 | 48    |
|           | I11325.TI10X8001 | 25 | 34 | 17 | 10 | 70 | 10 | M08   | 80 | 75    |
| $\otimes$ | I11332.TI12X5501 | 32 | 43 | 21 | 15 | 40 | 12 | M10   | 55 | 86    |
| $\otimes$ | I11332.TI12X6501 | 32 | 43 | 21 | 15 | 50 | 12 | M10   | 65 | 97    |
| 8         | I11332.TI14X6501 | 32 | 43 | 21 | 15 | 50 | 14 | M12   | 65 | 114   |