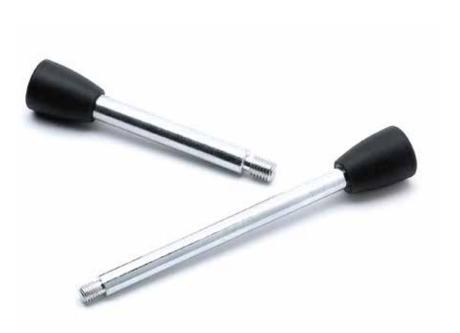

# CONICAL KNOB WITH LEVER ARM

Reinforced polyamide. Oils and greases resistant.

## **Main Insert:**

Zinc plated steel partially threaded stud (tolerance 6g).