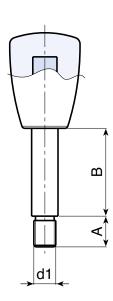

| <b>,</b>  | art.             | D  | н  | d  | A  | В  | d2 | d1 6g | Q  | Δ'∆ g |
|-----------|------------------|----|----|----|----|----|----|-------|----|-------|
|           | I11325.TI10X4001 | 25 | 34 | 17 | 10 | 30 | 10 | M08   | 40 | 42    |
| $\otimes$ | I11325.TI10X5501 | 25 | 34 | 17 | 10 | 45 | 10 | M08   | 55 | 48    |
|           | I11325.TI10X8001 | 25 | 34 | 17 | 10 | 70 | 10 | M08   | 80 | 75    |
| $\otimes$ | I11332.TI12X5501 | 32 | 43 | 21 | 15 | 40 | 12 | M10   | 55 | 86    |
| $\otimes$ | I11332.TI12X6501 | 32 | 43 | 21 | 15 | 50 | 12 | M10   | 65 | 97    |
| 8         | I11332.TI14X6501 | 32 | 43 | 21 | 15 | 50 | 14 | M12   | 65 | 114   |