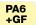

# MUSHROOM KNOB WITH CAP AND THREADED STUD

# Material:

Reinforced polyamide. Oils and greases resistant.

# Surface:

Satin.

#### Colour:

Black (RAL 9011).

# **Central Cap:**

Grey polyamide (RAL 7035 cod. 13).

# **Alternative Cap Colour:**

Orange (RAL 2004 cod. 02) Blue (RAL 5015 cod. 07) Yellow (RAL 1021 cod. 10) (RAL 3000 cod. 16) Red (RAL 6024 cod. 17) Green Black (RAL 9011 cod. 01)

# **Main Insert:**

Zinc plated steel threaded stud (tolerance 6g).

# **SPECIAL REQUESTS:**

- It is possible to supply inserts in different lengths or by special design, on request and for quantities.
- It is possible to supply inserts in different materials, on request and for quantities.
- It is possible to supply colours as shown in the table on page I-23, on request and for quantities.