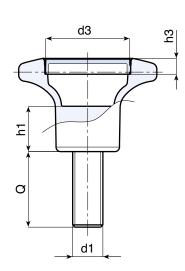

# PAD PRINTING SERVICE:

 Upon request and for special quantities caps can be supplied with customized pad printing.

| D |   |
|---|---|
|   | I |
|   |   |

| <b>,</b>  | art.           | D  | н  | d  | h1 | d3 | h3 | LM  | d1 6g | Q    | ∆'∆ g |
|-----------|----------------|----|----|----|----|----|----|-----|-------|------|-------|
|           | I13045.TM08X01 | 45 | 31 | 21 | 15 | 28 | 5  | 100 | M08   | A.R. |       |
| $\otimes$ | I13045.TM10X01 | 45 | 31 | 21 | 15 | 28 | 5  | 100 | M10   | A.R. |       |
|           | I13045.TM12X01 | 45 | 31 | 21 | 15 | 28 | 5  | 100 | M12   | A.R. |       |