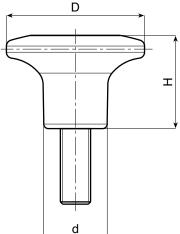

# PAD PRINTING SERVICE:

 Upon request and for special quantities caps can be supplied with customized pad printing.

| D |   |
|---|---|
|   | I |
|   |   |

| <b>,</b>  | art.           | D  | н  | d  | h1 | d3 | h3 | LM  | d1 6g | Q    | ∆'∆ g |
|-----------|----------------|----|----|----|----|----|----|-----|-------|------|-------|
|           | I13045.TM08X01 | 45 | 31 | 21 | 15 | 28 | 5  | 100 | M08   | A.R. |       |
| $\otimes$ | I13045.TM10X01 | 45 | 31 | 21 | 15 | 28 | 5  | 100 | M10   | A.R. |       |
|           | I13045.TM12X01 | 45 | 31 | 21 | 15 | 28 | 5  | 100 | M12   | A.R. |       |