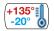

# MUSHROOM KNOB WITH CAP AND THREADED STUD

# Material:

Reinforced polyamide. Oils and greases resistant.

# Surface:

Satin.

#### Colour:

Black (RAL 9011).

# **Central Cap:**

Grey polyamide (RAL 7035 cod. 13).

# **Alternative Cap Colour:**

Orange (RAL 2004 cod. 02) Blue (RAL 5015 cod. 07) Yellow (RAL 1021 cod. 10) (RAL 3000 cod. 16) Red (RAL 6024 cod. 17) Green Black (RAL 9011 cod. 01)

# **Main Insert:**

Zinc plated steel threaded stud (tolerance 6g).

# **SPECIAL REQUESTS:**

- It is possible to supply inserts in different lengths or by special design, on request and for quantities.
- It is possible to supply inserts in different materials, on request and for quantities.
- It is possible to supply colours as shown in the table on page I-23, on request and for quantities.