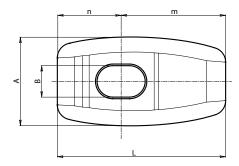

## LOCKING BRACKET WITH THROUGH HOLE

## Material:

Reinforced polyamide. Oils and greases resistant.

Surface: Satin.

Saun.

Colour: Black (RAL 9011).

**Hole:** Smooth right through hole obtained by moulding the plastic.

| ····/   | Art.            | Α  | L    | н    | В   | I. | С | е    | h | n  | m   | ۵۵ g |
|---------|-----------------|----|------|------|-----|----|---|------|---|----|-----|------|
| $\odot$ | J30046.TG08.501 | 24 | 45,5 | 16,5 | 8,5 | 13 | 6 | 33,5 | 4 | 17 | 2,5 | 15   |