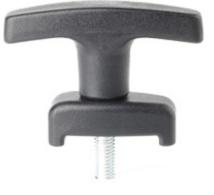

## SPECIAL REQUESTS:

• None.

The bracket must be used together with a threaded stud knob. A correct combination could be with 'T' handle art. L271. **Used together they act as a quick locking and release system** for panels on machines in general. They are particularly suitable for cladding panels used with large external chillers of conditioning systems.