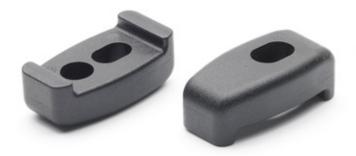

## Material:

Reinforced polyamide. Oils and greases resistant.

Surface: Satin.

Saun.

Colour: Black (RAL 9011).

**Hole:** Smooth right through hole obtained by moulding the plastic.

## SPECIAL REQUESTS:

• None.

The bracket must be used together with a threaded stud knob. A correct combination could be with 'T' handle art. L271. **Used together they act as a quick locking and release system** for panels on machines in general. They are particularly suitable for cladding panels used with large external chillers of conditioning systems.