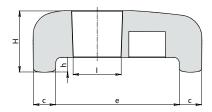

| ····/   | Art.            | Α  | L    | н    | В   | I. | С | е    | h | n  | m   | ۵۵ g |
|---------|-----------------|----|------|------|-----|----|---|------|---|----|-----|------|
| $\odot$ | J30046.TG08.501 | 24 | 45,5 | 16,5 | 8,5 | 13 | 6 | 33,5 | 4 | 17 | 2,5 | 15   |