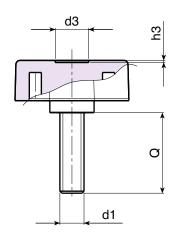

| , m         | Art.             | A  | В  | Н  | m | C  | d  | d3 | h3  | LM | d1 6g | Q    | ∆'∆ g |
|-------------|------------------|----|----|----|---|----|----|----|-----|----|-------|------|-------|
|             | L74928.TM04X01   | 28 | 13 | 13 | 3 | 10 | 11 | 8  | 0,5 | 75 | M04   | A.R. | -     |
| $ \otimes $ | L74928.TM05X01   | 28 | 13 | 13 | 3 | 10 | 11 | 8  | 0,5 | 75 | M05   | A.R. | -     |
| $\odot$     | L74928.TM06X4001 | 28 | 13 | 13 | 3 | 10 | 11 | 8  | 0,5 | 75 | M06   | 40   | 11    |