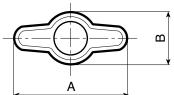

| , m         | Art.             | A  | В  | Н  | m | C  | d  | d3 | h3  | LM | d1 6g | Q    | ∆'∆ g |
|-------------|------------------|----|----|----|---|----|----|----|-----|----|-------|------|-------|
|             | L74928.TM04X01   | 28 | 13 | 13 | 3 | 10 | 11 | 8  | 0,5 | 75 | M04   | A.R. | -     |
| $ \otimes $ | L74928.TM05X01   | 28 | 13 | 13 | 3 | 10 | 11 | 8  | 0,5 | 75 | M05   | A.R. | -     |
| $\odot$     | L74928.TM06X4001 | 28 | 13 | 13 | 3 | 10 | 11 | 8  | 0,5 | 75 | M06   | 40   | 11    |