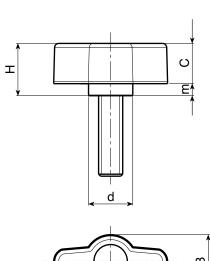

| , m         | Art.             | A  | В  | Н  | m | C  | d  | d3 | h3  | LM | d1 6g | Q    | ∆'∆ g |
|-------------|------------------|----|----|----|---|----|----|----|-----|----|-------|------|-------|
|             | L74928.TM04X01   | 28 | 13 | 13 | 3 | 10 | 11 | 8  | 0,5 | 75 | M04   | A.R. | -     |
| $ \otimes $ | L74928.TM05X01   | 28 | 13 | 13 | 3 | 10 | 11 | 8  | 0,5 | 75 | M05   | A.R. | -     |
| $\odot$     | L74928.TM06X4001 | 28 | 13 | 13 | 3 | 10 | 11 | 8  | 0,5 | 75 | M06   | 40   | 11    |