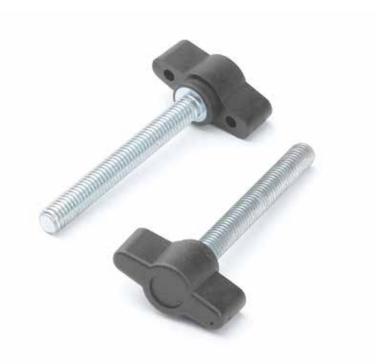

# **28**MM. WINGNUT WITH THREADED STUD

# **Main Insert:**

Zinc plated steel threaded stud (tolerance 6g).