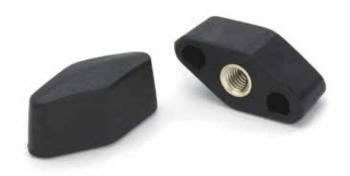

# WINGNUT WITH FEMALE THREADED INSERT

# **Main Insert:**

Brass blind threaded bush (tolerance 6H).