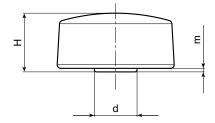

| <b></b> | Art.          | A  | В  | Н    | m | d    | d1 6H | Q | ∆'∆ g |
|---------|---------------|----|----|------|---|------|-------|---|-------|
| $\odot$ | L75032.TM0501 | 33 | 15 | 16,5 | 1 | 12   | M05   | 7 | 7     |
| $\odot$ | L75032.TM0601 | 33 | 15 | 16,5 | 1 | 12   | M06   | 7 | 6     |
| $\odot$ | L75032.TM0801 | 33 | 15 | 16,5 | 1 | 12   | M08   | 7 | 6     |
|         | L75048.TM0601 | 48 | 15 | 16   | 1 | 12,5 | M06   | 7 | 10    |
| $\odot$ | L75048.TM0801 | 48 | 15 | 16   | 1 | 12,5 | M08   | 7 | 10    |
|         |               |    |    |      |   |      |       |   |       |