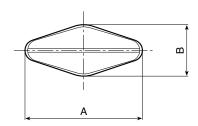

| <b></b> | Art.          | A  | В  | Н    | m | d    | d1 6H | Q | ∆'∆ g |
|---------|---------------|----|----|------|---|------|-------|---|-------|
| $\odot$ | L75032.TM0501 | 33 | 15 | 16,5 | 1 | 12   | M05   | 7 | 7     |
| $\odot$ | L75032.TM0601 | 33 | 15 | 16,5 | 1 | 12   | M06   | 7 | 6     |
| $\odot$ | L75032.TM0801 | 33 | 15 | 16,5 | 1 | 12   | M08   | 7 | 6     |
|         | L75048.TM0601 | 48 | 15 | 16   | 1 | 12,5 | M06   | 7 | 10    |
| $\odot$ | L75048.TM0801 | 48 | 15 | 16   | 1 | 12,5 | M08   | 7 | 10    |
|         |               |    |    |      |   |      |       |   |       |