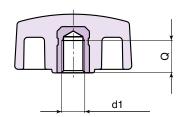

| <b></b> | Art.          | A  | В  | Н    | m | d    | d1 6H | Q | ∆'∆ g |
|---------|---------------|----|----|------|---|------|-------|---|-------|
| $\odot$ | L75032.TM0501 | 33 | 15 | 16,5 | 1 | 12   | M05   | 7 | 7     |
| $\odot$ | L75032.TM0601 | 33 | 15 | 16,5 | 1 | 12   | M06   | 7 | 6     |
| $\odot$ | L75032.TM0801 | 33 | 15 | 16,5 | 1 | 12   | M08   | 7 | 6     |
|         | L75048.TM0601 | 48 | 15 | 16   | 1 | 12,5 | M06   | 7 | 10    |
| $\odot$ | L75048.TM0801 | 48 | 15 | 16   | 1 | 12,5 | M08   | 7 | 10    |
|         |               |    |    |      |   |      |       |   |       |