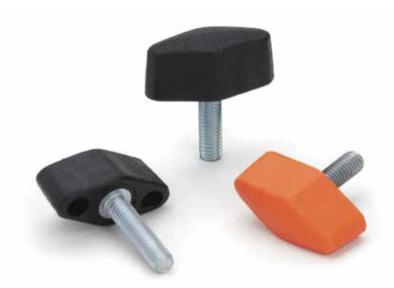

# WINGNUT WITH THREADED STUD

# Material:

Reinforced polyamide. Oils and greases resistant.

# Surface:

Satin.

# Colour:

Black (RAL 9011).

# **Main Insert:**

Zinc plated steel threaded stud (tolerance 6g).