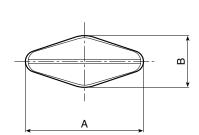

| m | Art.           | A  | В  | Н    | m | d    | LM | d1 6g | Q                 | ∆¹∆ g                |
|---|----------------|----|----|------|---|------|----|-------|-------------------|----------------------|
|   | L75132.TM05X01 | 33 | 15 | 16,5 | 1 | 12   | 60 | M05   | 16-25-30-40       | 8-9-11-15            |
|   | L75132.TM06X01 | 33 | 15 | 16,5 | 1 | 12   | 60 | M06   | 10-16-20-25-30-40 | 9-11-12-12-12,5-15,5 |
|   | L75132.TM08X01 | 33 | 15 | 16,5 | 1 | 12   | 60 | M08   | 16-20-25-30-40    | 4,5-16-17,5-19-22    |
|   | L75148.TM06X01 | 48 | 15 | 16   | 1 | 12,5 | 70 | M06   | 10-16-20-40       | 13-15-16-17-22       |
|   | L75148.TM08X01 | 48 | 15 | 16   | 1 | 12,5 | 70 | M08   | 16-20-25-30-40    | 18-20-21,5-23-27     |
|   |                |    |    |      |   |      |    |       |                   |                      |

Enter the stud length choice in the two .. of the article code. Lengths by request with 250 pieces minimum quantity.

LM = Maximum mouldable length.