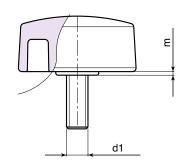

| m | Art.           | A  | В  | Н    | m | d    | LM | d1 6g | Q                 | ∆¹∆ g                |
|---|----------------|----|----|------|---|------|----|-------|-------------------|----------------------|
|   | L75132.TM05X01 | 33 | 15 | 16,5 | 1 | 12   | 60 | M05   | 16-25-30-40       | 8-9-11-15            |
|   | L75132.TM06X01 | 33 | 15 | 16,5 | 1 | 12   | 60 | M06   | 10-16-20-25-30-40 | 9-11-12-12-12,5-15,5 |
|   | L75132.TM08X01 | 33 | 15 | 16,5 | 1 | 12   | 60 | M08   | 16-20-25-30-40    | 4,5-16-17,5-19-22    |
|   | L75148.TM06X01 | 48 | 15 | 16   | 1 | 12,5 | 70 | M06   | 10-16-20-40       | 13-15-16-17-22       |
|   | L75148.TM08X01 | 48 | 15 | 16   | 1 | 12,5 | 70 | M08   | 16-20-25-30-40    | 18-20-21,5-23-27     |
|   |                |    |    |      |   |      |    |       |                   |                      |

Enter the stud length choice in the two .. of the article code. Lengths by request with 250 pieces minimum quantity.

LM = Maximum mouldable length.