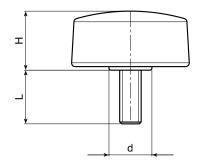

| m | Art.           | A  | В  | Н    | m | d    | LM | d1 6g | Q                 | ∆¹∆ g                |
|---|----------------|----|----|------|---|------|----|-------|-------------------|----------------------|
|   | L75132.TM05X01 | 33 | 15 | 16,5 | 1 | 12   | 60 | M05   | 16-25-30-40       | 8-9-11-15            |
|   | L75132.TM06X01 | 33 | 15 | 16,5 | 1 | 12   | 60 | M06   | 10-16-20-25-30-40 | 9-11-12-12-12,5-15,5 |
|   | L75132.TM08X01 | 33 | 15 | 16,5 | 1 | 12   | 60 | M08   | 16-20-25-30-40    | 4,5-16-17,5-19-22    |
|   | L75148.TM06X01 | 48 | 15 | 16   | 1 | 12,5 | 70 | M06   | 10-16-20-40       | 13-15-16-17-22       |
|   | L75148.TM08X01 | 48 | 15 | 16   | 1 | 12,5 | 70 | M08   | 16-20-25-30-40    | 18-20-21,5-23-27     |
|   |                |    |    |      |   |      |    |       |                   |                      |

Enter the stud length choice in the two .. of the article code. Lengths by request with 250 pieces minimum quantity.

LM = Maximum mouldable length.