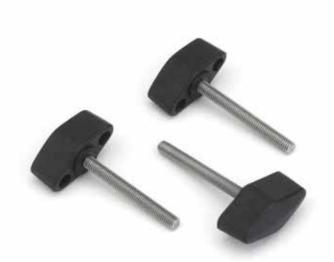

# WINGNUT WITH THREADED STUD

### Material:

Reinforced polyamide. Oils and greases resistant.

### Surface:

Satin.

## Colour:

Black (RAL 9011).

# **Main Insert:**

Stainless steel threaded stud (AISI 303). (tolerance 6g).