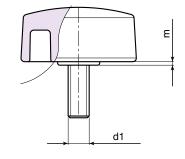

| ,       | Art.                | A  | В  | Н    | m | d    | LM | d1 6g | Q     | ∆'∆ g |
|---------|---------------------|----|----|------|---|------|----|-------|-------|-------|
|         | L75132.TM05X01CIN   | 33 | 15 | 16,5 | 1 | 12   | 60 | M05   | A.R.  | -     |
|         | L75132.TM06X01CIN   | 33 | 15 | 16,5 | 1 | 12   | 60 | M06   | 11-30 | 11-13 |
| $\odot$ | L75132.TM08X1601CIN | 33 | 15 | 16,5 | 1 | 12   | 60 | M08   | 16    | 15    |
|         | L75148.TM06X01CIN   | 48 | 15 | 16   | 1 | 12,5 | 70 | M06   | A.R.  | -     |
|         | L75148.TM08X01CIN   | 48 | 15 | 16   | 1 | 12,5 | 70 | M08   | A.R.  | -     |
|         |                     |    |    |      |   |      |    |       |       |       |

Enter the stud length choice in the two .. of the article code. Lengths by request with 250 pieces minimum quantity.

LM = Maximum mouldable length.

A.R. = by request.

ver. LUK.15-0113

Any unathorized reproduction is strictly forbidden