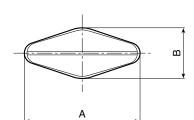

| ,       | Art.                | A  | В  | Н    | m | d    | LM | d1 6g | Q     | ∆'∆ g |
|---------|---------------------|----|----|------|---|------|----|-------|-------|-------|
|         | L75132.TM05X01CIN   | 33 | 15 | 16,5 | 1 | 12   | 60 | M05   | A.R.  | -     |
|         | L75132.TM06X01CIN   | 33 | 15 | 16,5 | 1 | 12   | 60 | M06   | 11-30 | 11-13 |
| $\odot$ | L75132.TM08X1601CIN | 33 | 15 | 16,5 | 1 | 12   | 60 | M08   | 16    | 15    |
|         | L75148.TM06X01CIN   | 48 | 15 | 16   | 1 | 12,5 | 70 | M06   | A.R.  | -     |
|         | L75148.TM08X01CIN   | 48 | 15 | 16   | 1 | 12,5 | 70 | M08   | A.R.  | -     |
|         |                     |    |    |      |   |      |    |       |       |       |