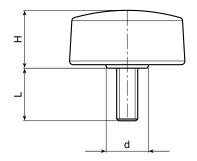

| ,       | Art.                | A  | В  | Н    | m | d    | LM | d1 6g | Q     | ∆'∆ g |
|---------|---------------------|----|----|------|---|------|----|-------|-------|-------|
|         | L75132.TM05X01CIN   | 33 | 15 | 16,5 | 1 | 12   | 60 | M05   | A.R.  | -     |
|         | L75132.TM06X01CIN   | 33 | 15 | 16,5 | 1 | 12   | 60 | M06   | 11-30 | 11-13 |
| $\odot$ | L75132.TM08X1601CIN | 33 | 15 | 16,5 | 1 | 12   | 60 | M08   | 16    | 15    |
|         | L75148.TM06X01CIN   | 48 | 15 | 16   | 1 | 12,5 | 70 | M06   | A.R.  | -     |
|         | L75148.TM08X01CIN   | 48 | 15 | 16   | 1 | 12,5 | 70 | M08   | A.R.  | -     |
|         |                     |    |    |      |   |      |    |       |       |       |

Enter the stud length choice in the two .. of the article code. Lengths by request with 250 pieces minimum quantity.

LM = Maximum mouldable length.

A.R. = by request.

ver. LUK.15-0113

Any unathorized reproduction is strictly forbidden