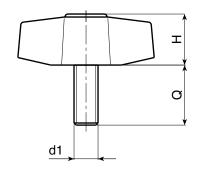

| m | Art.           | A  | В  | Н  | LM | d1 6g | Q                                        | <b>∆</b> \dag{\dag{\dag{b}}} g |
|---|----------------|----|----|----|----|-------|------------------------------------------|--------------------------------|
|   | L75648.TM06X01 | 45 | 20 | 17 | 50 | M06   | 20-25-30                                 | 15-15,5-16                     |
|   | L75648.TM08X01 | 45 | 20 | 17 | 50 | M08   | 16-20- <mark>25</mark> -30-35- <b>50</b> | 17-18,5-20-21,5-23-26          |
|   | L75648.TM10X01 | 45 | 20 | 17 | 50 | M10   | 20-25-30                                 | 26-28,5-30                     |
|   |                |    |    |    |    |       |                                          |                                |

Enter the stud length choice in the two .. of the article code. Lengths by request with 250 pieces minimum quantity.

LM = Maximum mouldable length.