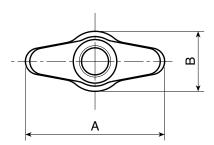

| m | Art.           | A  | В  | Н  | LM | d1 6g | Q                                        | <b>∆</b> \dag{\dag{\dag{b}}} g |
|---|----------------|----|----|----|----|-------|------------------------------------------|--------------------------------|
|   | L75648.TM06X01 | 45 | 20 | 17 | 50 | M06   | 20-25-30                                 | 15-15,5-16                     |
|   | L75648.TM08X01 | 45 | 20 | 17 | 50 | M08   | 16-20- <mark>25</mark> -30-35- <b>50</b> | 17-18,5-20-21,5-23-26          |
|   | L75648.TM10X01 | 45 | 20 | 17 | 50 | M10   | 20-25-30                                 | 26-28,5-30                     |
|   |                |    |    |    |    |       |                                          |                                |