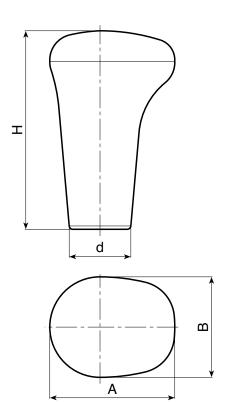

| m       | art.          | н  | A  | В  | d  | d1 T      | d1 | Q  | ∆'∆ g |
|---------|---------------|----|----|----|----|-----------|----|----|-------|
| $\odot$ | M12880.TG1201 | 80 | 50 | 40 | 26 | +0 -0,058 | 10 | 58 | 64    |
| $\odot$ | M12880.TG1401 | 80 | 50 | 40 | 26 | +0 -0,070 | 12 | 62 | 62    |
| $\odot$ | M12880.TG1601 | 80 | 50 | 40 | 26 | +0 -0,070 | 14 | 60 | 59    |