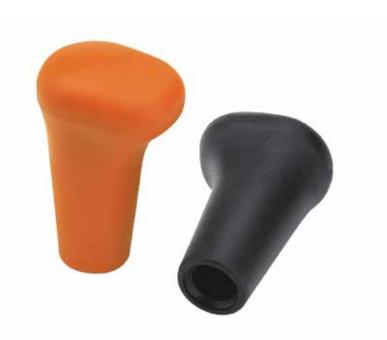

# **GEAR STICK HANDLE**

# Material:

Reinforced polyamide. Oils and greases resistant.

# Surface:

Satin.

### Colour:

Black (RAL 9011).

# Hole:

Female smooth hole, with special deformable fixing ribs, obtained by moulding the plastic.

# Fixing:

Push fit.