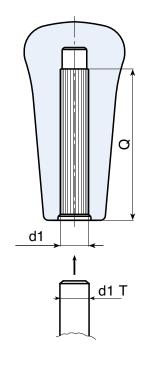

| m       | art.          | н  | A  | В  | d  | d1 T      | d1 | Q  | ∆'∆ g |
|---------|---------------|----|----|----|----|-----------|----|----|-------|
| $\odot$ | M12880.TG1201 | 80 | 50 | 40 | 26 | +0 -0,058 | 10 | 58 | 64    |
| $\odot$ | M12880.TG1401 | 80 | 50 | 40 | 26 | +0 -0,070 | 12 | 62 | 62    |
| $\odot$ | M12880.TG1601 | 80 | 50 | 40 | 26 | +0 -0,070 | 14 | 60 | 59    |