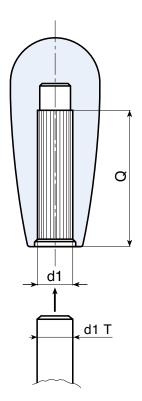

| ***     | art.          | Н  | D  | d  | d1 T      | d1 | Q  | <b>∆</b> ∆ g |
|---------|---------------|----|----|----|-----------|----|----|--------------|
| $\odot$ | M13583.TG1001 | 84 | 35 | 22 | +0 -0,058 | 10 | 58 | 64           |
| $\odot$ | M13583.TG1201 | 84 | 35 | 22 | +0 -0,070 | 12 | 62 | 62           |
| $\odot$ | M13583.TG1401 | 84 | 35 | 22 | +0 -0,070 | 14 | 60 | 59           |