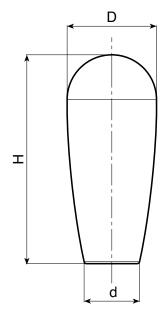

| ***     | art.          | Н  | D  | d  | d1 T      | d1 | Q  | <b>∆</b> ∆ g |
|---------|---------------|----|----|----|-----------|----|----|--------------|
| $\odot$ | M13583.TG1001 | 84 | 35 | 22 | +0 -0,058 | 10 | 58 | 64           |
| $\odot$ | M13583.TG1201 | 84 | 35 | 22 | +0 -0,070 | 12 | 62 | 62           |
| $\odot$ | M13583.TG1401 | 84 | 35 | 22 | +0 -0,070 | 14 | 60 | 59           |