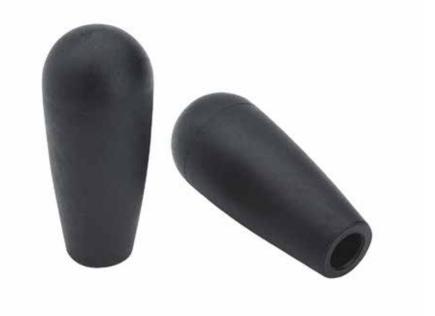

# ROUNDED HANDLE WITH SELF-FIX HOLE

# Hole:

Female smooth hole, with special deformable fixing ribs, obtained by moulding the plastic.

# Fixing:

Push fit.