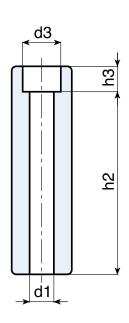

# **SPECIAL REQUEST:**

 It is possible to supply colours as shown in the table at pag. M-27, on request and for quantities.

| m | art.            | Н  | D  | h2 | h3 | d1   | d3   | <b>८</b> ′ д |
|---|-----------------|----|----|----|----|------|------|--------------|
|   | M14182.TG10,501 | 80 | 26 | 69 | 11 | 10,5 | 16,5 | 44           |
|   | M14190.TG10,501 | 89 | 26 | 78 | 11 | 10,5 | 16,5 | 51           |