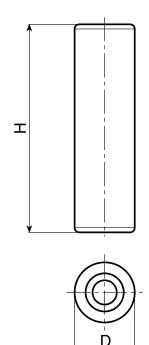

# **SPECIAL REQUEST:**

 It is possible to supply colours as shown in the table at pag. M-27, on request and for quantities.

| m | art.            | Н  | D  | h2 | h3 | d1   | d3   | <b>८</b> ′ д |
|---|-----------------|----|----|----|----|------|------|--------------|
|   | M14182.TG10,501 | 80 | 26 | 69 | 11 | 10,5 | 16,5 | 44           |
|   | M14190.TG10,501 | 89 | 26 | 78 | 11 | 10,5 | 16,5 | 51           |