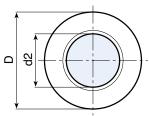

| ,       | art.          | н  | D  | d    | d2 | d3   | h3   | <b>d1</b> 6g | Q  | ∆'∆ g |
|---------|---------------|----|----|------|----|------|------|--------------|----|-------|
| $\odot$ | M20264.TM0801 | 64 | 40 | 22,5 | 22 | 20,5 | 34,5 | M08          | 40 | 95    |
| $\odot$ | M20264.TM1001 | 64 | 40 | 22,5 | 22 | 20,5 | 34,5 | M10          | 40 | 95    |