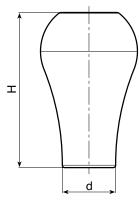

| ,       | art.          | н  | D  | d    | d2 | d3   | h3   | <b>d1</b> 6g | Q  | ∆'∆ g |
|---------|---------------|----|----|------|----|------|------|--------------|----|-------|
| $\odot$ | M20264.TM0801 | 64 | 40 | 22,5 | 22 | 20,5 | 34,5 | M08          | 40 | 95    |
| $\odot$ | M20264.TM1001 | 64 | 40 | 22,5 | 22 | 20,5 | 34,5 | M10          | 40 | 95    |