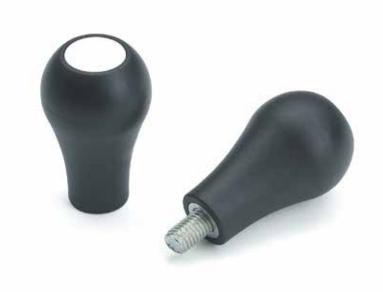

# "EUROMODEL" REVOLVING HANDLE WITH SCREW AND BUSH ADAPTER

# Material:

Reinforced polyamide. Oils and greases resistant.

# Surface:

Satin.

### Colour:

Black (RAL 9011).

# **Central Cap:**

(1) Grey polyamide (RAL 7035 cod. 13).

# Inserts:

(2) Zinc-plated steel screw DIN 912/UNI 5931.

(3) Zinc plated steeladapter bush with through-hole.

**CAUTION:** The handle is delivered unassembled and packaged separately.