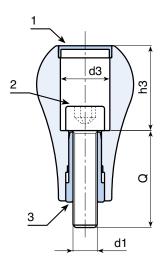

# Inserts:

(2) Zinc-plated steel screw DIN 912/UNI 5931.

(3) Zinc plated steeladapter bush with through-hole.

**CAUTION:** The handle is delivered unassembled and packaged separately.

| ,       | art.          | н  | D  | d    | d2 | d3   | h3   | <b>d1</b> 6g | Q  | ∆'∆ g |
|---------|---------------|----|----|------|----|------|------|--------------|----|-------|
| $\odot$ | M20264.TM0801 | 64 | 40 | 22,5 | 22 | 20,5 | 34,5 | M08          | 40 | 95    |
| $\odot$ | M20264.TM1001 | 64 | 40 | 22,5 | 22 | 20,5 | 34,5 | M10          | 40 | 95    |