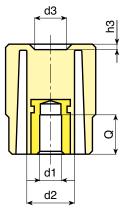

| ~~~     | Art.          | D  | н  | М    | d  | d2 | d3   | h3 | Dm | d1 H11 | Q  | ∆∆ g |
|---------|---------------|----|----|------|----|----|------|----|----|--------|----|------|
| $\odot$ | N74240.TD0601 | 41 | 51 | 16,5 | 38 | 22 | 14,5 | 2  | 12 | 06     | 20 | 90   |
| $\odot$ | N74240.TD1001 | 41 | 51 | 16,5 | 38 | 22 | 14,5 | 2  | 12 | 10     | 20 | 80   |

N - 8

Attention: bore d1 (H11 tolerance) could be produced by request, with 200 pieces minimum. **Dm** = It's possible to increase the hole, by boring, until Dm (enlarge).

N CONTROL KNOBS ver. NUK.10-1212 Presumable presence in the stock in %