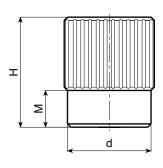

| ~~~     | Art.          | D  | н  | М    | d  | d2 | d3   | h3 | Dm | d1 H11 | Q  | ∆∆ g |
|---------|---------------|----|----|------|----|----|------|----|----|--------|----|------|
| $\odot$ | N74240.TD0601 | 41 | 51 | 16,5 | 38 | 22 | 14,5 | 2  | 12 | 06     | 20 | 90   |
| $\odot$ | N74240.TD1001 | 41 | 51 | 16,5 | 38 | 22 | 14,5 | 2  | 12 | 10     | 20 | 80   |

N - 8

Attention: bore d1 (H11 tolerance) could be produced by request, with 200 pieces minimum. **Dm** = It's possible to increase the hole, by boring, until Dm (enlarge).

N CONTROL KNOBS ver. NUK.10-1212 Presumable presence in the stock in %