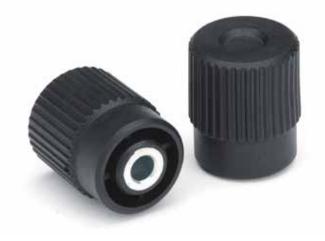

## KNURLED CONTROL KNOB WITH SMOOTH BORED INSERT

## Material:

Reinforced and polyamide. Oils and greases resistant.

Surface: Satin.

Colour: Black (RAL 9011).

**Main Insert:** Zinc plated steel insert with smooth through-hole (H11 tolerance).