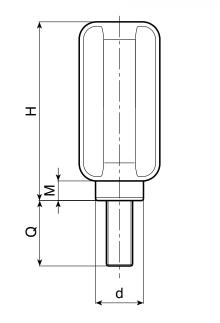

## 4 LOBE CONTROL KNOB WITH THREADED STUD

|         |                  |    | 1  |   |    |     |       |          |             |
|---------|------------------|----|----|---|----|-----|-------|----------|-------------|
| 7***    | Art.             | D  | н  | М | d  | LM  | d1 6g | Q        | ۵۵ g        |
| $\odot$ | N77638.TM08X2001 | 37 | 81 | 9 | 22 | 130 | M08   | 20       | 120         |
| $\odot$ | N77638.TM10X2001 | 37 | 81 | 9 | 22 | 130 | M10   | 20       | 126         |
|         | N77638.TM12X01   | 37 | 81 | 9 | 22 | 130 | M12   | 30-40-50 | 135-143-150 |
|         |                  |    |    |   |    |     |       |          |             |