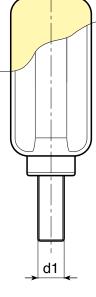

## 4 LOBE CONTROL KNOB WITH THREADED STUD

|         |                  |    | 1  |   |    |     |       |          |             |
|---------|------------------|----|----|---|----|-----|-------|----------|-------------|
| 7***    | Art.             | D  | н  | М | d  | LM  | d1 6g | Q        | ۵۵ g        |
| $\odot$ | N77638.TM08X2001 | 37 | 81 | 9 | 22 | 130 | M08   | 20       | 120         |
| $\odot$ | N77638.TM10X2001 | 37 | 81 | 9 | 22 | 130 | M10   | 20       | 126         |
|         | N77638.TM12X01   | 37 | 81 | 9 | 22 | 130 | M12   | 30-40-50 | 135-143-150 |
|         |                  |    |    |   |    |     |       |          |             |