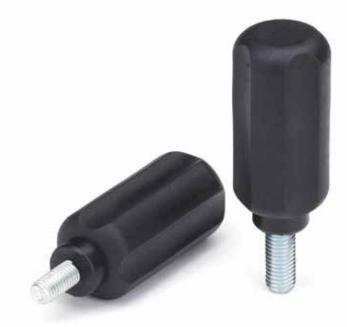

## 4 LOBE CONTROL KNOB WITH THREADED STUD

|         |                  |    | 1  |   |    |     |       |          |             |
|---------|------------------|----|----|---|----|-----|-------|----------|-------------|
| 7***    | Art.             | D  | н  | М | d  | LM  | d1 6g | Q        | ۵۵ g        |
| $\odot$ | N77638.TM08X2001 | 37 | 81 | 9 | 22 | 130 | M08   | 20       | 120         |
| $\odot$ | N77638.TM10X2001 | 37 | 81 | 9 | 22 | 130 | M10   | 20       | 126         |
|         | N77638.TM12X01   | 37 | 81 | 9 | 22 | 130 | M12   | 30-40-50 | 135-143-150 |
|         |                  |    |    |   |    |     |       |          |             |