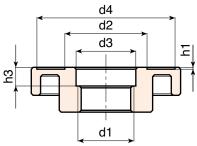

### **RICHIESTE SPECIALI:**

• It's possible to supply the d1 bore by customer design, on request and for quantities.

| m       | art.           | D  | Н  | d  | C    | m   | h1 | h3 | d2   | d3 | d4 | d1      | ∆'∆ g |
|---------|----------------|----|----|----|------|-----|----|----|------|----|----|---------|-------|
| $\odot$ | Q26280.TB3001P | 81 | 24 | 50 | 14,5 | 9,5 | 1  | 10 | 43,5 | 32 | 74 | M30x1,5 | 65    |