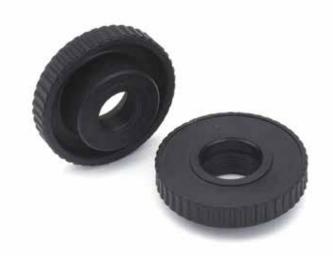

# PLASTIC KNURLED WASHER

### Colour:

Black (RAL 9011).

Female threaded right through hole obtained by moulding the plastic. (tolerance in not applicable).