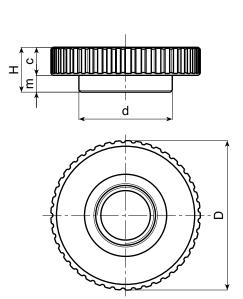

# PLASTIC KNURLED WASHER

### Colour:

Black (RAL 9011).

Female threaded right through hole obtained by moulding the plastic. (tolerance in not applicable).