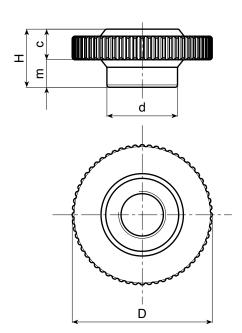

# **SPECIAL REQUEST:**

• It's possible to supply the d1 bore by customer design, on request and for quantities.

| ,       | art.           | D  | Н  | d  | С  | m  | <b>d2</b> | d1  | Δ'∆ g |
|---------|----------------|----|----|----|----|----|-----------|-----|-------|
| $\odot$ | Q26360.TM2001P | 60 | 25 | 30 | 12 | 13 | 35        | M20 | 38    |
| $\odot$ | Q26360.TM2401P | 60 | 25 | 30 | 12 | 13 | 35        | M24 | 35    |