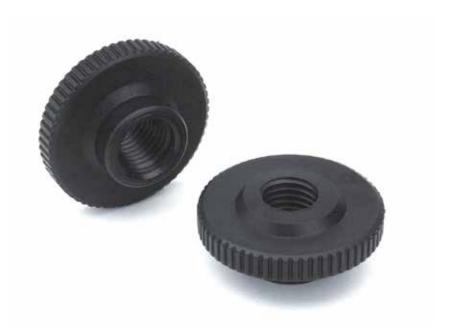

# PLASTIC KNURLED WASHER

Q263

PA6 +GF

# Material:

Reinforced polyamide. Oils and greases resistant.

# Surface:

Satin.

#### Colour:

Black (RAL 9011).

# Hole:

Female threaded right through hole obtained by moulding the plastic. (tolerance in not applicable).