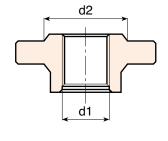

# **SPECIAL REQUEST:**

• It's possible to supply the d1 bore by customer design, on request and for quantities.

| ,       | art.           | D  | Н  | d  | С  | m  | <b>d2</b> | d1  | Δ'∆ g |
|---------|----------------|----|----|----|----|----|-----------|-----|-------|
| $\odot$ | Q26360.TM2001P | 60 | 25 | 30 | 12 | 13 | 35        | M20 | 38    |
| $\odot$ | Q26360.TM2401P | 60 | 25 | 30 | 12 | 13 | 35        | M24 | 35    |