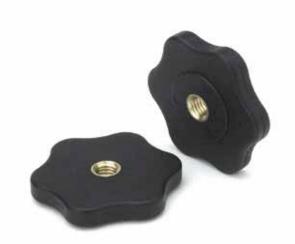

# **6 LOBE WASHER**

### Material:

Reinforced polyamide. Oils and greases resistant.

### Surface:

Satin.

#### Colour:

Black (RAL 9011).

### **Main Insert:**

Brass bush with right through threaded bore (tolerance 6H).