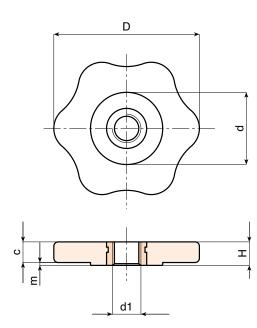

| m       | art.           | D  | Н | d  | С | m | <b>d1</b> 6н | ∆'∆ g |
|---------|----------------|----|---|----|---|---|--------------|-------|
| $\odot$ | Q26450.TM0601P | 50 | 8 | 25 | 7 | 1 | M06          | 18    |
| $\odot$ | Q26450.TM0801P | 50 | 8 | 25 | 7 | 1 | M08          | 18    |
|         | Q26450.TM1001P | 50 | 8 | 25 | 7 | 1 | M10          | 20    |