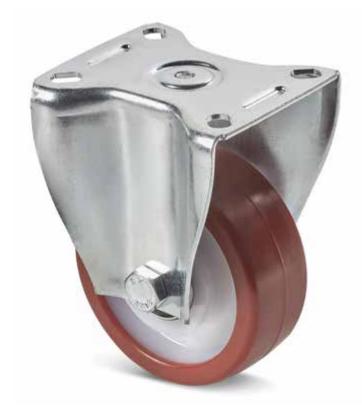

# POLYAMIDE / POLYURETHANE WHEEL WITH RIGID STEEL FORK AND STEEL BEARINGS (HEAVY DUTY SERIES)

# Materials:

Wheel body (1):

Polyamide. Resistant to oils and greases.

Tread (2):

Injected polyurethane. Hardness 60 ± 5 Shore D.

#### Surface finish:

Smooth.

#### Colour:

(1) Natural white.

(2) Red (Ral 3013).

(3-4-5-6) Galvanised blue.

# Wheel rotation (4):

A pair of steel ball bearings is inserted in the wheel hub to provide excellent rollability.

### Bracket (3):

Extra-thick steel (DD13) fork, with mounting holes in the base.

# Wheel fastening (6):

Steel hex head screw, coupled with a self-locking steel nut.