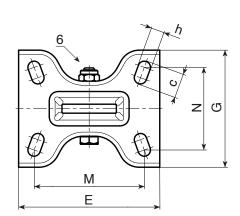

### Bracket (3):

Extra-thick steel (DD13) fork, with mounting holes in the base.

# Wheel fastening (6):

Steel hex head screw, coupled with a self-locking steel nut.

#### Special requests:

• Upon request and for a minimum of 20 pieces, the wheel can be supplied with a needle roller cage, (replace code no. R259 with code no. R249).

PA<sub>6</sub>

| <b>\</b> | art.                | D   | А  | Н   | E   | G   | М   | N  | С  | h  | ĝ | F1 (Kg) |
|----------|---------------------|-----|----|-----|-----|-----|-----|----|----|----|---|---------|
|          | R259080.T34P080X060 | 80  | 34 | 125 | 100 | 88  | 80  | 60 | 12 | 9  | - | 260     |
|          | R259100.T40P080X060 | 100 | 40 | 135 | 100 | 88  | 80  | 60 | 12 | 9  | - | 300     |
|          | R259125.T40P080X060 | 125 | 40 | 161 | 100 | 88  | 80  | 60 | 12 | 9  | - | 400     |
|          | R259150.T45P105X080 | 150 | 45 | 195 | 134 | 114 | 105 | 80 | 23 | 12 | - | 600     |
|          | R259200.T50P105X080 | 200 | 50 | 242 | 134 | 114 | 105 | 80 | 23 | 12 | - | 700     |