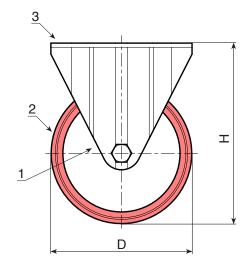

# Materials:

Wheel body (1):

Polyamide. Resistant to oils and greases.

Tread (2):

Injected polyurethane. Hardness 60 ± 5 Shore D.

#### Colour:

(1) Natural white.

(2) Red (Ral 3013).

(3-4-5-6) Galvanised blue.

#### Special requests:

• Upon request and for a minimum of 20 pieces, the wheel can be supplied with a needle roller cage, (replace code no. R259 with code no. R249).

PA<sub>6</sub>

| <b>\</b> | art.                | D   | А  | Н   | E   | G   | М   | N  | С  | h  | ĝ | F1 (Kg) |
|----------|---------------------|-----|----|-----|-----|-----|-----|----|----|----|---|---------|
|          | R259080.T34P080X060 | 80  | 34 | 125 | 100 | 88  | 80  | 60 | 12 | 9  | - | 260     |
|          | R259100.T40P080X060 | 100 | 40 | 135 | 100 | 88  | 80  | 60 | 12 | 9  | - | 300     |
|          | R259125.T40P080X060 | 125 | 40 | 161 | 100 | 88  | 80  | 60 | 12 | 9  | - | 400     |
|          | R259150.T45P105X080 | 150 | 45 | 195 | 134 | 114 | 105 | 80 | 23 | 12 | - | 600     |
|          | R259200.T50P105X080 | 200 | 50 | 242 | 134 | 114 | 105 | 80 | 23 | 12 | - | 700     |