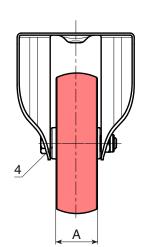

# Wheel rotation (4):

A pair of steel ball bearings is inserted in the wheel hub to provide excellent rollability.

#### Special requests:

• Upon request and for a minimum of 20 pieces, the wheel can be supplied with a needle roller cage, (replace code no. R259 with code no. R249).

PA<sub>6</sub>

| <b>\</b> | art.                | D   | А  | Н   | E   | G   | М   | N  | С  | h  | ĝ | F1 (Kg) |
|----------|---------------------|-----|----|-----|-----|-----|-----|----|----|----|---|---------|
|          | R259080.T34P080X060 | 80  | 34 | 125 | 100 | 88  | 80  | 60 | 12 | 9  | - | 260     |
|          | R259100.T40P080X060 | 100 | 40 | 135 | 100 | 88  | 80  | 60 | 12 | 9  | - | 300     |
|          | R259125.T40P080X060 | 125 | 40 | 161 | 100 | 88  | 80  | 60 | 12 | 9  | - | 400     |
|          | R259150.T45P105X080 | 150 | 45 | 195 | 134 | 114 | 105 | 80 | 23 | 12 | - | 600     |
|          | R259200.T50P105X080 | 200 | 50 | 242 | 134 | 114 | 105 | 80 | 23 | 12 | - | 700     |