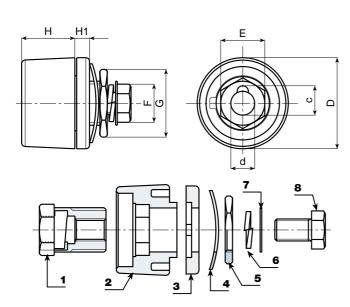

#### MAIN INSERTS:

- (1) Threaded brass insert with slot.
- (4) F25-00 Toothed washer in black-oxide treated steel DIN 6798. F35-50 Corrugated washer in black-oxide treated steel DIN 137. F70-95 Corrugated washer in black-oxide treated steel DIN 137.
- (5) Threaded hexagonal ring in yellow passivated steel.
- (6) Split washer in black-oxide treated steel UNI 1751.
- (7) Yellow passivated steel washer.
- (8) Hexagonal head screw in yellow passivated steel DIN 933/UNI 5739.

## **SPECIAL REQUESTS:**

None.

| Art.        | D    | Н  | H1 | d  | С  | E  | F  | G  | Weight (gr) |
|-------------|------|----|----|----|----|----|----|----|-------------|
| S111-F25-00 | 33   | 14 | 4  | 9  | 11 | 14 | 13 | 22 | 50          |
| S111-F35-50 | 50,5 | 29 | 7  | 13 | 16 | 21 | 17 | 27 | 153         |
| S111-F70-95 | 50,5 | 29 | 7  | 13 | 16 | 24 | 19 | 32 | 202         |