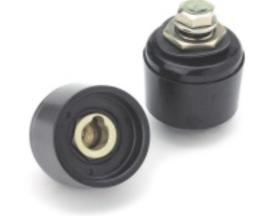

# ART. **S111**

# FIXED FEMALE CONNECTOR

#### MATERIAL:

(2-3) Duroplast.

Oils and greases resistant. High temperatures resistant.

#### SURFACE:

Glossy.

## COLOUR:

Black (RAL 9011).