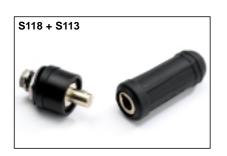

# ART. \$118

## FIXED MALE CONNECTOR TP

#### MATERIAL:

(2-3) Reinforced polyamide. Oils and greases resistant.

#### SURFACE:

Satin.

#### COLOUR:

Black (RAL 9011).

### MAIN INSERTS:

- (1) Threaded Insert with male element in brass.
- (4) F35-50 Corrugated washer in black-oxide treated steel DIN 137.
- (5) Threaded hexagonal ring in yellow passivated steel.
- (6) Split washer in black-oxide treated steel UNI 1751.
- (7) Yellow passivated steel washer.(8) Hexagonal head screw in yellow passivated steel DIN 933/UNI 5739.



None.







| Art.        | D  | Н  | H1 | H2 | d  | С  | E  | F  | G  | Weight (gr) |
|-------------|----|----|----|----|----|----|----|----|----|-------------|
| S118-F35-50 | 38 | 20 | 8  | 17 | 13 | 14 | 21 | 17 | 27 | 160         |
|             |    |    |    |    |    |    |    |    |    |             |
|             |    |    |    |    |    |    |    |    |    |             |