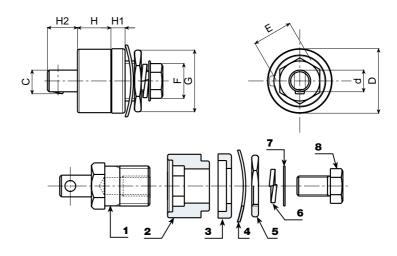

### MAIN INSERTS:

- (1) Threaded Insert with male element in brass.
- (4) F35-50 Corrugated washer in black-oxide treated steel DIN 137.
- (5) Threaded hexagonal ring in yellow passivated steel.
- (6) Split washer in black-oxide treated steel UNI 1751.
- (7) Yellow passivated steel washer.(8) Hexagonal head screw in yellow passivated steel DIN 933/UNI 5739.

None.

| Art.        | D  | Н  | H1 | H2 | d  | С  | E  | F  | G  | Weight (gr) |
|-------------|----|----|----|----|----|----|----|----|----|-------------|
| S118-F35-50 | 38 | 20 | 8  | 17 | 13 | 14 | 21 | 17 | 27 | 160         |
|             |    |    |    |    |    |    |    |    |    |             |
|             |    |    |    |    |    |    |    |    |    |             |