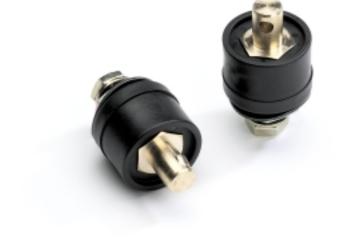

# ART. \$118

## FIXED MALE CONNECTOR TP

### MAIN INSERTS:

- (1) Threaded Insert with male element in brass.
- (4) F35-50 Corrugated washer in black-oxide treated steel DIN 137.
- (5) Threaded hexagonal ring in yellow passivated steel.
- (6) Split washer in black-oxide treated steel UNI 1751.
- (7) Yellow passivated steel washer.(8) Hexagonal head screw in yellow passivated steel DIN 933/UNI 5739.