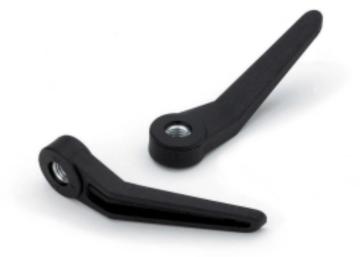

# ART. T710

## RING NUT WITH HANDLE

#### MATERIAL:

Reinforced polyamide. Oils and greases resistant.

### SURFACE:

Satin.

**COLOUR:** Black (RAL 9011).

#### MAIN INSERT:

Zinc plated steel right through threaded bush.