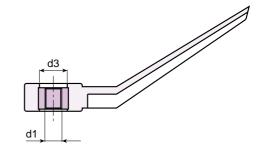

| Art.        | R  | D  | Н  | h  | r  | С  | <b>c1</b> | d3   | d1  | Weight (gr) |
|-------------|----|----|----|----|----|----|-----------|------|-----|-------------|
| T710-90 M8  | 90 | 27 | 48 | 14 | 29 | 19 | 12        | 13,5 | M8  | 27          |
| T710-90 M10 | 90 | 27 | 48 | 14 | 29 | 19 | 12        | 13,5 | M10 | 26          |
| T710-90 M12 | 90 | 27 | 48 | 14 | 29 | 19 | 12        | 13,5 | M12 | 28          |