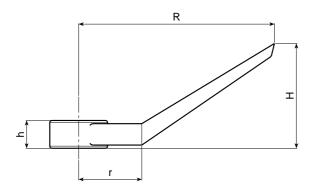

| Art.        | R  | D  | Н  | h  | r  | С  | <b>c1</b> | d3   | d1  | Weight (gr) |
|-------------|----|----|----|----|----|----|-----------|------|-----|-------------|
| T710-90 M8  | 90 | 27 | 48 | 14 | 29 | 19 | 12        | 13,5 | M8  | 27          |
| T710-90 M10 | 90 | 27 | 48 | 14 | 29 | 19 | 12        | 13,5 | M10 | 26          |
| T710-90 M12 | 90 | 27 | 48 | 14 | 29 | 19 | 12        | 13,5 | M12 | 28          |