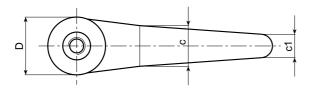

| Art.        | R  | D  | Н  | h  | r  | С  | <b>c1</b> | d3   | d1  | Weight (gr) |
|-------------|----|----|----|----|----|----|-----------|------|-----|-------------|
| T710-90 M8  | 90 | 27 | 48 | 14 | 29 | 19 | 12        | 13,5 | M8  | 27          |
| T710-90 M10 | 90 | 27 | 48 | 14 | 29 | 19 | 12        | 13,5 | M10 | 26          |
| T710-90 M12 | 90 | 27 | 48 | 14 | 29 | 19 | 12        | 13,5 | M12 | 28          |