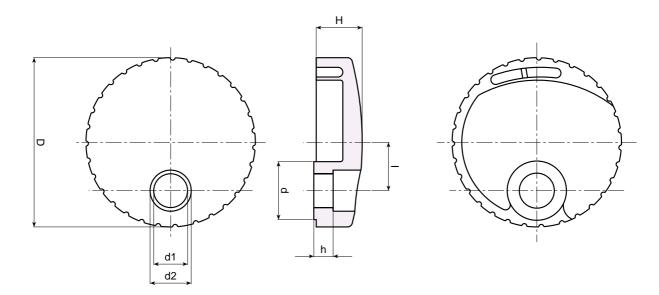

#### HOLE:

Smooth right through hole obtained by moulding the plastic.
(\*) Note: the hole d1 in art. T808-60 is in the centre.

### **SPECIAL REQUESTS:**

• It is possible to supply colours as shown in the table at page 27, on request and for quantities.

| Art.        | D  | Н  | 1  | h    | d  | d1   | d2   | Weight (gr) |  |
|-------------|----|----|----|------|----|------|------|-------------|--|
| (*) T808-60 | 60 | 21 | -  | 13,5 | 17 | 6,5  | 10,5 | 30          |  |
| T808-70     | 70 | 20 | 20 | 8    | 24 | 14,5 | 17   | 42          |  |
|             |    |    |    |      |    |      |      |             |  |
|             |    |    |    |      |    |      |      |             |  |