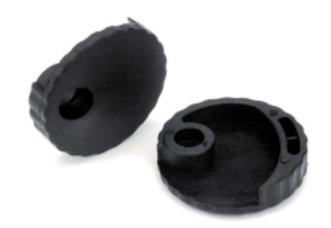

# **ART. T808**

## **SCREW CAP FOR DOOR**

#### MATERIAL:

Reinforced polyamide. Oils and greases resistant.

#### SURFACE:

Satin.

**COLOUR:** Black (RAL 9011).

#### HOLE:

Smooth right through hole obtained by moulding the plastic.
(\*) Note: the hole d1 in art. T808-60 is in the centre.