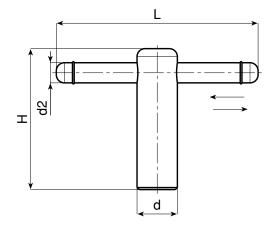

# T LEVER WITH MOVABLE HANDLE AND THREADED BORE

| Art.         | d  | L   | н  | d2 | d3 | <b>d1</b> 6н | Q  | ۵۵ g |
|--------------|----|-----|----|----|----|--------------|----|------|
| W700085.VM10 | 18 | 85  | 62 | 8  | 6  | M10          | 25 | 143  |
| W700105.VM12 | 20 | 105 | 72 | 10 | 6  | M12          | 30 | 207  |
| W700125.VM16 | 24 | 125 | 87 | 12 | 6  | M16          | 40 | 328  |
| W700145.VM20 | 30 | 145 | 97 | 16 | 6  | M20          | 45 | 570  |