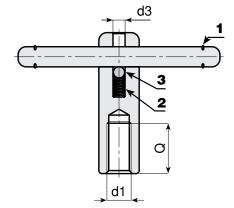

#### Inserts:

Half-moon shaped ring on black-oxide treated harmonic steel (UNI 7434 type H).
 Zinc-plated steel spring.
 7/32 zinc-plated steel ball.

#### Handle:

Movable handle locked at stroke end by ring.

#### Hole:

Female threaded blind hole with tolerance class 6H.

| Art.         | d  | L   | н  | d2 | d3 | <b>d1</b> 6н | Q  | ۵۵ g |
|--------------|----|-----|----|----|----|--------------|----|------|
| W700085.VM10 | 18 | 85  | 62 | 8  | 6  | M10          | 25 | 143  |
| W700105.VM12 | 20 | 105 | 72 | 10 | 6  | M12          | 30 | 207  |
| W700125.VM16 | 24 | 125 | 87 | 12 | 6  | M16          | 40 | 328  |
| W700145.VM20 | 30 | 145 | 97 | 16 | 6  | M20          | 45 | 570  |