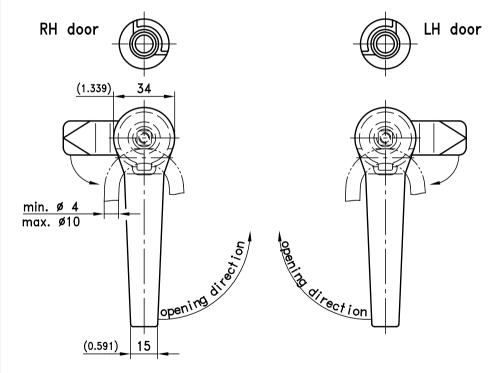

- RH or LH application.
- Water- and dust-tight according to IP65.
- This L-Handle consists of two basic parts which can be combined to suit your application.
- On request cam can be assembled by DIRAK.
- A pre-assembled handle can be installed in the cutout.
- Padlock feature only when cam is at 90° to the handle.

## 1-154 Quarter-Turn with Handle Pr20.1 L18/40

Fitting position of the housing, seen from outside of the door, at

|                                                                     |               | E-coated | Textured Powder |
|---------------------------------------------------------------------|---------------|----------|-----------------|
| a) L-Handle                                                         | chrome plated | black    | black           |
| with plain/grounding/earthing nut                                   |               |          |                 |
| L = 18 (door thickness max. 8mm)                                    | 200-9463      | 200-9464 | 200-9464.TX     |
| L = 40 (door thickness max. 30mm)                                   | 200-9491      | 200-9492 | 200-9492.TX     |
| b) One- two- or three point cams see product system 1-100 and 1-110 |               |          |                 |
| Special cams see product system 1                                   | -262.         |          |                 |
| Optional:                                                           |               |          |                 |
| c) Assembling for <b>right</b> door                                 |               | 200-0019 |                 |
| Assembling for left door                                            |               | 200-0020 |                 |
| Stainless steel version see product sy                              | stem 7-100.   |          |                 |
|                                                                     |               |          |                 |