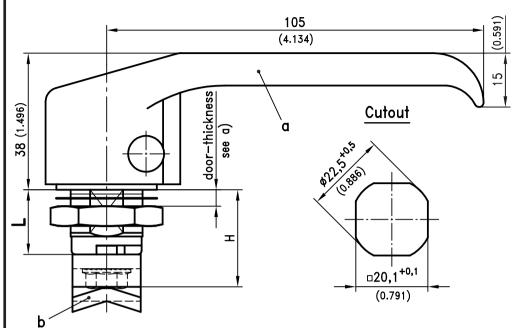

## 1-154 Quarter-Turn with Handle Pr20.1 L18/40

Fitting position of the housing, seen from outside of the door, at

|                                                                     |               | E-coated | Textured Powder |
|---------------------------------------------------------------------|---------------|----------|-----------------|
| a) L-Handle                                                         | chrome plated | black    | black           |
| with plain/grounding/earthing nut                                   |               |          |                 |
| L = 18 (door thickness max. 8mm)                                    | 200-9463      | 200-9464 | 200-9464.TX     |
| L = 40 (door thickness max. 30mm)                                   | 200-9491      | 200-9492 | 200-9492.TX     |
| b) One- two- or three point cams see product system 1-100 and 1-110 |               |          |                 |
| Special cams see product system 1                                   | -262.         |          |                 |
| Optional:                                                           |               |          |                 |
| c) Assembling for <b>right</b> door                                 |               | 200-0019 |                 |
| Assembling for left door                                            |               | 200-0020 |                 |
| Stainless steel version see product sy                              | stem 7-100.   |          |                 |
|                                                                     |               |          |                 |

- RH or LH application.
- Water- and dust-tight according to IP65.
- This L-Handle consists of two basic parts which can be combined to suit your application.
- On request cam can be assembled by DIRAK.
- A pre-assembled handle can be installed in the cutout.
- Padlock feature only when cam is at 90° to the handle.

## Material:

a)

- L-Handle: zinc die, chrome plated or black coated
- Housing: zinc die, zinc plated

b)

• Cam: steel, zinc plated

12/15/08

© copyright by DIRAK / Germany