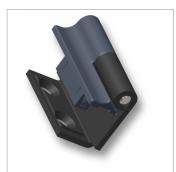

# 4-184.05SL Hinge Pr05 SNAP-LINE 180°

Lift-off, door bending 25mm, for surface mounted door, frame-part screw-on, door-part snap-in

#### Benefits:

- ► 180° Hinge SNAP-LINE for adjacent cabinets.
- ► Door bending 25mm.
- ► Frame-part screw-on, steel version for heavy applications.
- ► Door-part snap-in.
- ► Lift-off.
- ► RH and LH version.
- ► To merge the door-part and the frame-part: at about 30° door opening, enter the door-part into the matching openings in the frame-part and close the door.
- ► Lift-off safety, the door can't be lifted off in closed position.
- ► The frame-part is fitted from outside by M6 countersunk screws.
- ► The installation of the door-part is achieved by a simple push into the appropriate cutout.
- ➤ The possible door-notch at the door (50mm) is concealed by the hinge (60mm).
- ► Other surfaces on request!