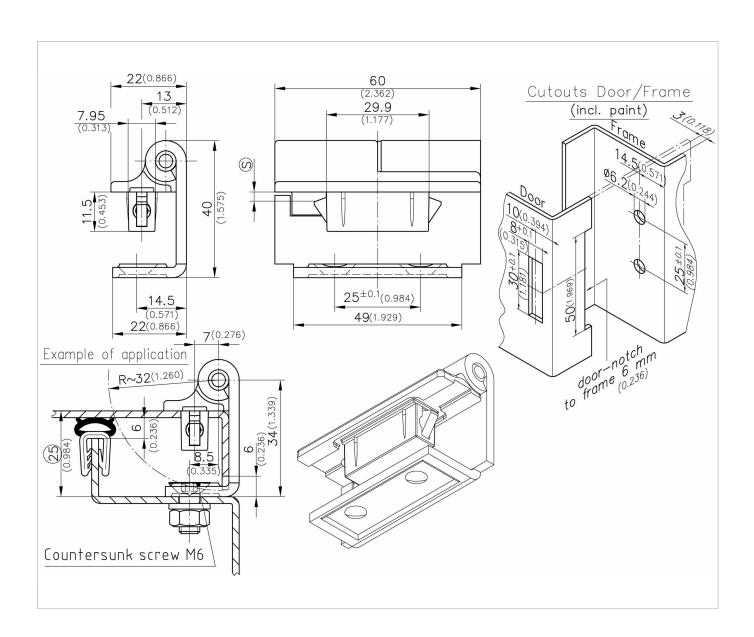

# 4-184.05SL Hinge Pr05 SNAP-LINE 180°

Lift-off, door bending 25mm, for surface mounted door, frame-part screw-on, door-part snap-in

#### Benefits:

- ► 180° Hinge SNAP-LINE for adjacent cabinets.
- ► Door bending 25mm.
- ► Frame-part screw-on, steel version for heavy applications.
- ► Door-part snap-in.
- ► Lift-off.
- ► RH and LH version.
- ► To merge the door-part and the frame-part: at about 30° door opening, enter the door-part into the matching openings in the frame-part and close the door.
- ► Lift-off safety, the door can't be lifted off in closed position.
- ► The frame-part is fitted from outside by M6 countersunk screws.
- ► The installation of the door-part is achieved by a simple push into the appropriate cutout.
- ➤ The possible door-notch at the door (50mm) is concealed by the hinge (60mm).
- ► Other surfaces on request!

#### Material:

► Door-part: zinc die, black Frame-part: steel, black Snap wedges: sintered steel

**Pin:** stainless steel **Spring:** spring steel

Washer: brass, nickel plated

## Hinge, version RH

| Part Number       | Pin version | Material Pin    | Clamping range frame-part (S) | Installation type    |
|-------------------|-------------|-----------------|-------------------------------|----------------------|
| 412-9016.00-00015 | pressed in  | stainless steel | 1.3 - 2.0                     | Tool-less / screw-on |
| 412-9016.00-00020 | pressed in  | stainless steel | 1.8 - 2.5                     | Tool-less / screw-on |
| 412-9016.00-00025 | pressed in  | stainless steel | 2.3 - 3.0                     | Tool-less / screw-on |
| 412-9016.00-00030 | pressed in  | stainless steel | 2.8 - 3.5                     | Tool-less / screw-on |

### Hinge version LH

| Part Number       | Pin version | Material Pin    | Clamping range frame-part (S) | Installation type    |
|-------------------|-------------|-----------------|-------------------------------|----------------------|
| 412-9017.00-00015 | pressed in  | stainless steel | 1.3 - 2.0                     | Tool-less / screw-on |
| 412-9017.00-00020 | pressed in  | stainless steel | 1.8 - 2.5                     | Tool-less / screw-on |
| 412-9017.00-00025 | pressed in  | stainless steel | 2.3 - 3.0                     | Tool-less / screw-on |
| 412-9017.00-00030 | pressed in  | stainless steel | 2.8 - 3.5                     | Tool-less / screw-on |