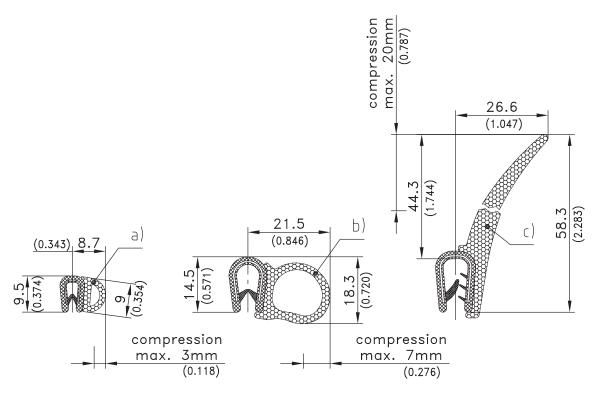

## Material:

- Carrier: PVC
- Sealing part: Sponge rubber, EPDM

| Material                    | color | clamping range | packaging unit | Part No. |
|-----------------------------|-------|----------------|----------------|----------|
| a) PVC / sponge rubber EPDM | black | 1.0 - 2.0mm    | 100m           | 209-0212 |
| b) PVC / sponge rubber EPDM | black | 1.0 - 4.0mm    | 50m            | 209-0214 |
| c) PVC / sponge rubber EPDM | black | 2.0 - 4.0mm    | 25m            | 209-0217 |
| d) PVC / sponge rubber EPDM | black | 1.0 - 4.0mm    | 50m            | 209-0218 |
| e) PVC / sponge rubber EPDM | black | 1.0 - 4.0mm    | 50m            | 209-0226 |