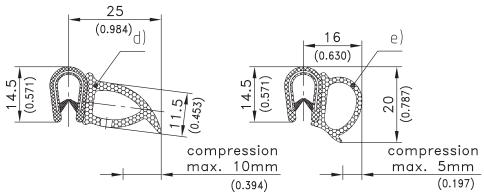

## Material:

- Carrier: PVC
- Sealing part: Sponge rubber, EPDM

| Material                    | color | clamping range | packaging unit | Part No. |
|-----------------------------|-------|----------------|----------------|----------|
| a) PVC / sponge rubber EPDM | black | 1.0 - 2.0mm    | 100m           | 209-0212 |
| b) PVC / sponge rubber EPDM | black | 1.0 - 4.0mm    | 50m            | 209-0214 |
| c) PVC / sponge rubber EPDM | black | 2.0 - 4.0mm    | 25m            | 209-0217 |
| d) PVC / sponge rubber EPDM | black | 1.0 - 4.0mm    | 50m            | 209-0218 |
| e) PVC / sponge rubber EPDM | black | 1.0 - 4.0mm    | 50m            | 209-0226 |