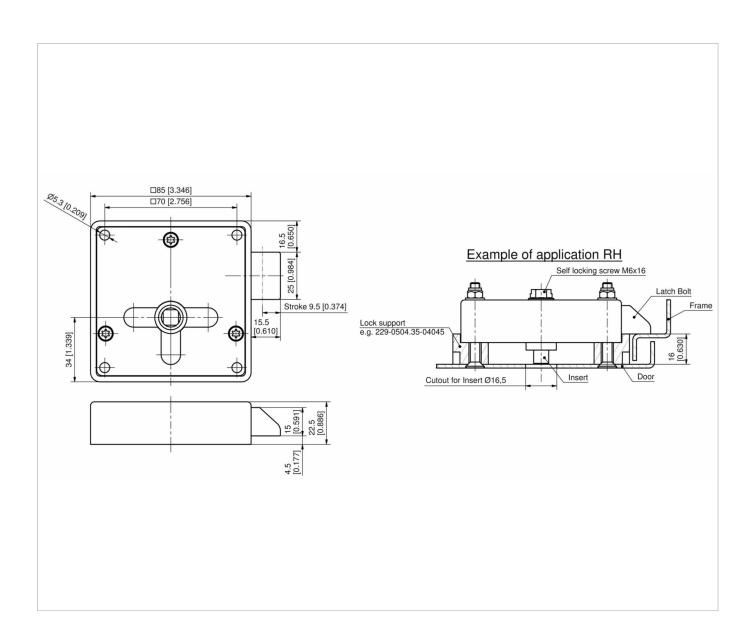

#### Material:

- ► RH / LH or vertical / horizontal application.
- ➤ Inserts see Product System1-101, not included in delivery.
- ➤ Pull back of the bolt by rotation of the insert.
- ► Closing with slam-lock.
- ► Closing in locked position possible due to free stroke.
- ► Installation with 4 carriage bolts or weld studs M5.

► Slam Latch: zinc die, zinc plated

Insert, Lock support and Lock cover

### Slam latch for insert

| Part Number       | Material | Surface     | Installation type | Version |
|-------------------|----------|-------------|-------------------|---------|
| 229-9109.00-00000 | zinc die | zinc plated | screw-on          | RH      |
| 229-9110.00-00000 | zinc die | zinc plated | screw-on          | LH      |