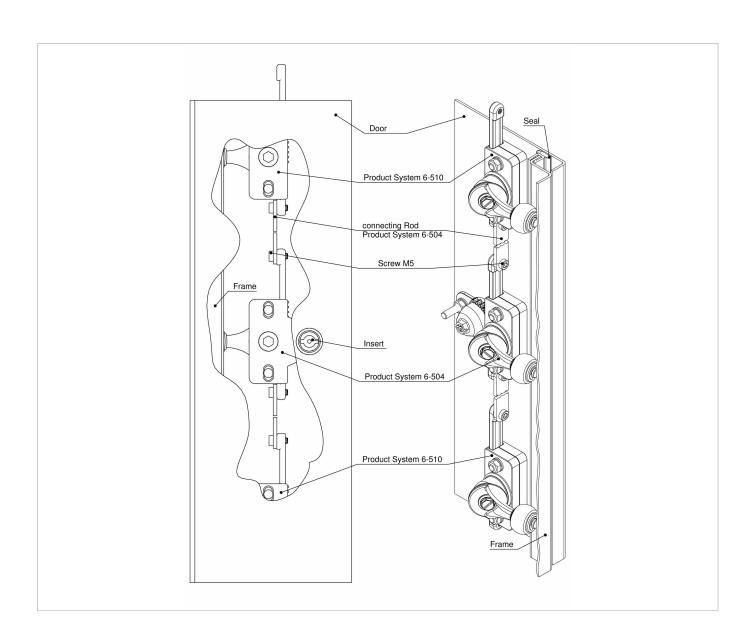

### Benefits:

- ► Innovative latching device is on the inside of the door.
- ➤ The latching devices can be connected by connecting rods.
- ► 1300N of force per latching device.

## Complementary Products:

6-504

Compression Latch for Insert