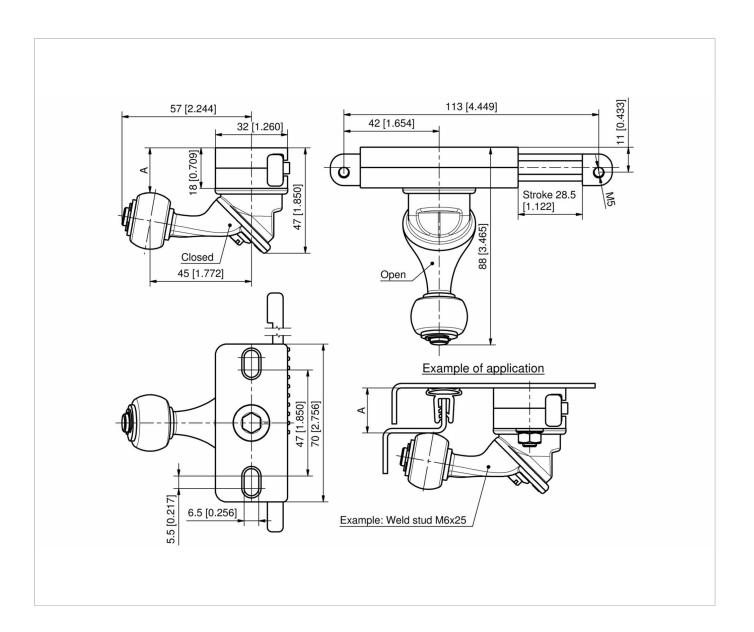

## Compression Latch (internal)

| Part Number       | A-dimension | Installation type | Version     |
|-------------------|-------------|-------------------|-------------|
| 448-9106.00-00018 | 18 mm       | screw-on          | with cam 18 |
| 448-9106.00-00020 | 20 mm       | screw-on          | with cam 20 |
| 448-9106.00-00023 | 23 mm       | screw-on          | with cam 23 |
| 448-9106.00-00025 | 25 mm       | screw-on          | with cam 25 |