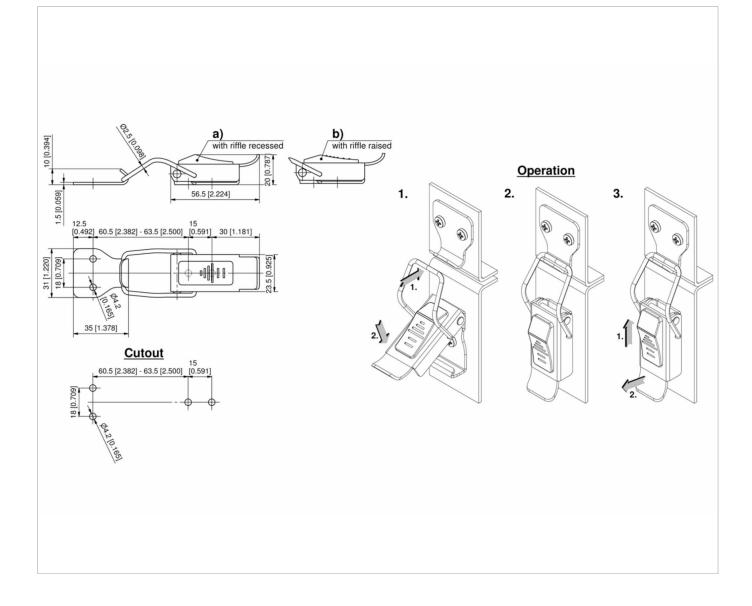

## Benefits:

- Secure tightening and locking of two components.
- ► Clicks into place securely.
- ► Slider for releasing.
- ► Vibration-proof.
- The catch is included in the scope of delivery.
- ► Version a) with recessed riffle.
- Version b) with raised riffle.