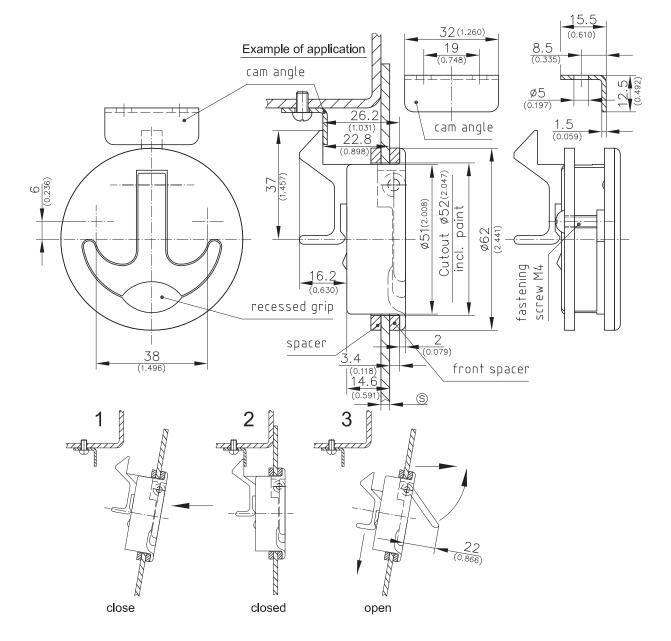

## 7-330 Slam Latch

stainless steel AISI 316

This Flush Slam Latch is suitable for applications where corrosion protection is needed.

- · The Latch is made completely of stainless steel.
- · The flush design makes this latch suitable for all applications where safety is needed and where only a limited space is available.
- The hollow space below the lever allows an easy access for operating the lever.
- · The latch can be unlocked one-off or permanent.
- · For a one-off unlocking the lever has to be opened about 45°, the spring loaded lever automatically returns to the flush position.

- · For a permanent unlocking pull the lever upwards over 45° (over center), this unlocks the latch and it stays in position "unlocked".
- Pushing the lever, brings the latch back to position "locked".
- · The inside catch includes a device for unlocking from inside.
- (s)-dimension 3 to 21mm. Leaving out the front spacer increases the S-dimension by 3.4mm. The included screw has to be shortened accordingly.

## Material:

- · Housing, handle and latch: AISI 316, surface polished
- · Screw, cam angle, pin and spring: stainless steel
- · Spacer: nylon black

Flush slam latch

## (§) - dimension

Part No. 282-9601.00-00000

3/0.118 to 21mm/0.827 (as drawn)