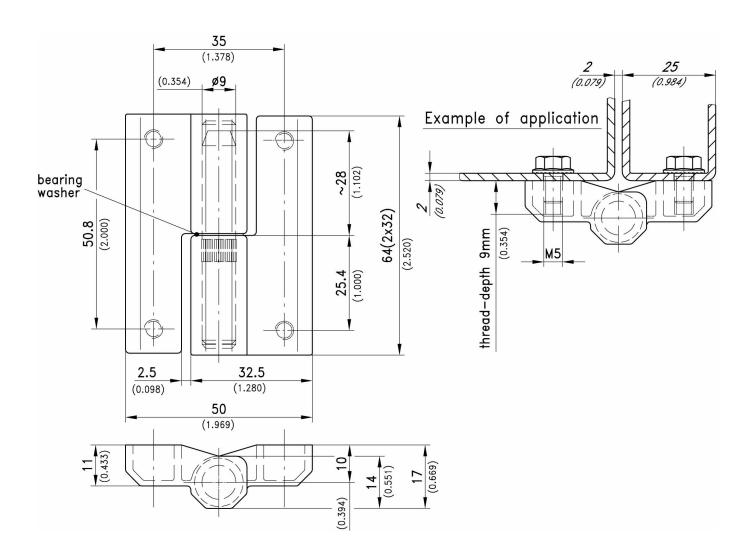

### **Advantages**

- Elegant screw-on Hinge for nested doors.
- Lift-off.
- 160° Opening angle.
- The fitting screws are concealed.
- See product system 4-345.
- The 35mm screw-distance allows for easier fitting.
- 4 screws M5x8 with under head serrations and a Teflon bearing washer are included.

#### **Materials**

- Hinge parts: zinc die, chrome plated or black
- Pin: stainless steel
- Bearing washer: Teflon, black or white