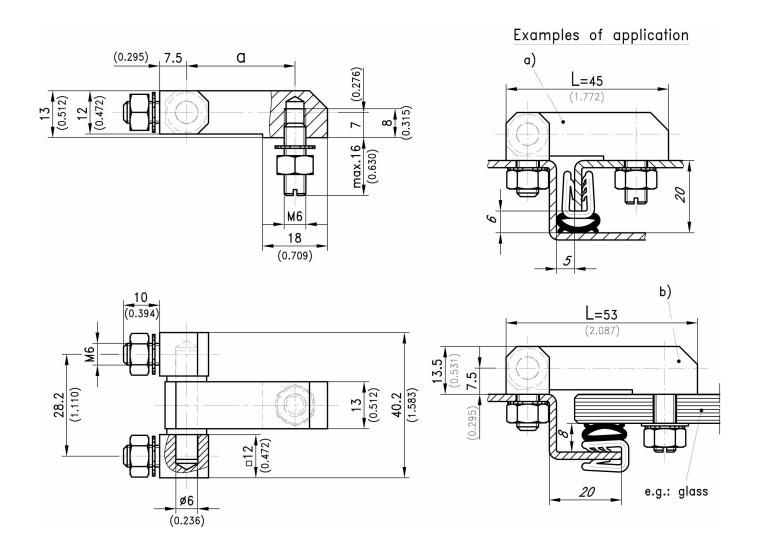

## Pin Hinge

|    | Part Number       | L       | а       | Material pin    | Pin version | Installation type |
|----|-------------------|---------|---------|-----------------|-------------|-------------------|
| a) | 219-9006.00-00000 | 45,0 mm | 30,0 mm | stainless steel | pressed in  | screw-on          |
| b) | 219-9007.00-00000 | 53,0 mm | 38,0 mm | stainless steel | pressed in  | screw-on          |