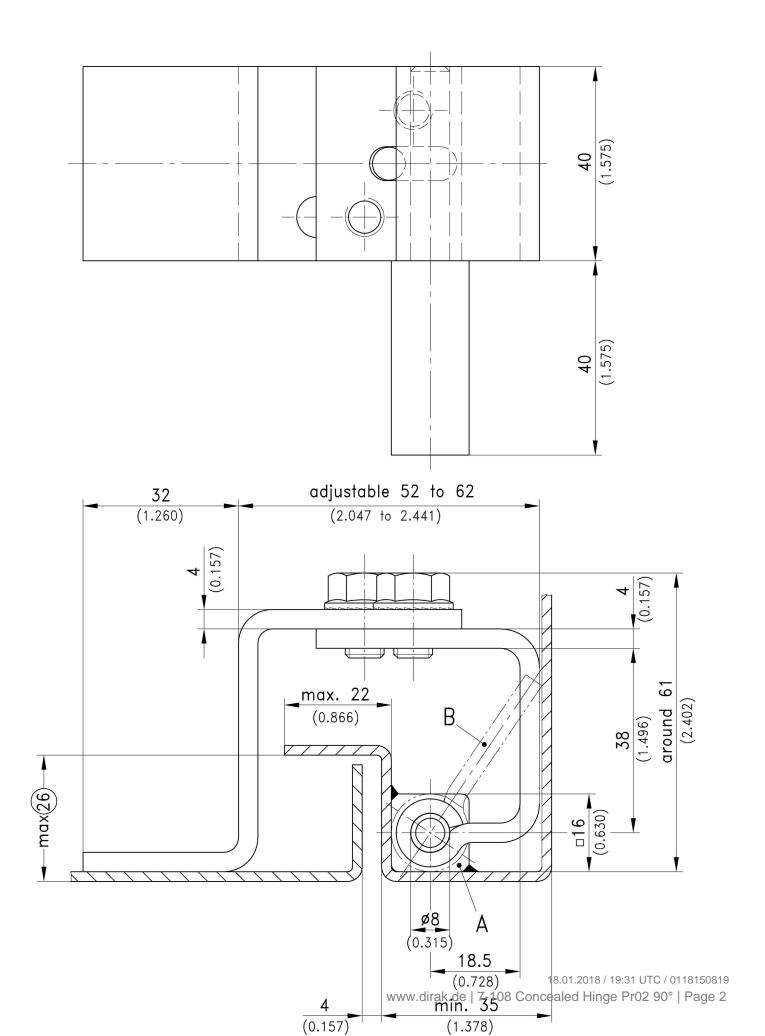

# 7-108 Concealed Hinge Pr02 90°

door bending 26mm, for nested door, stainless steel AISI 304

#### The 2 main hinge parts have a central guide to prevent door sagging during adjustment.

- RH or LH application.
- 90° Opening angle.