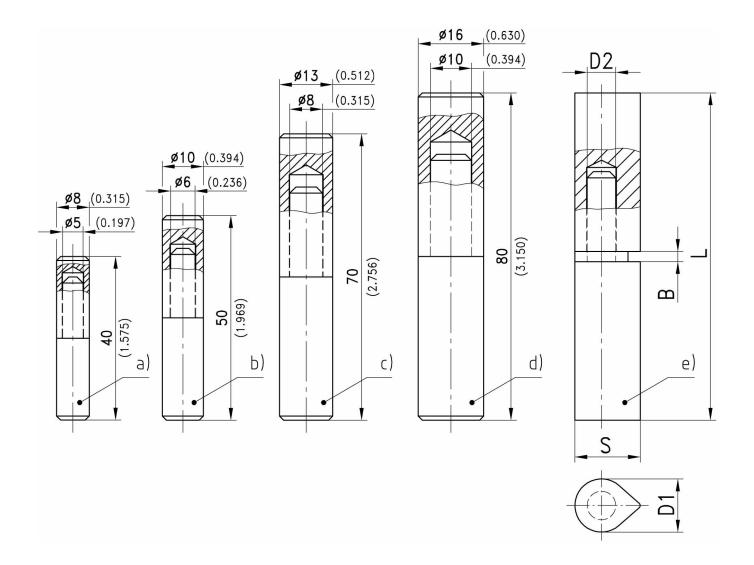

### Hinge

|    | Part Number       | Dimension | Material pin    | Pin version | Installation type |
|----|-------------------|-----------|-----------------|-------------|-------------------|
| a) | 223-9401.00-00000 | Ø8x40     | stainless steel | molded in   | screw-on          |
| b) | 223-9402.00-00000 | Ø10x50    | stainless steel | molded in   | screw-on          |
| C) | 223-9403.00-00000 | Ø13x70    | stainless steel | molded in   | screw-on          |
| d) | 223-9404.00-00000 | Ø16x80    | stainless steel | molded in   | screw-on          |

## Hinge with weld-on drop

|    | Part Number       | L        | D1      | S       | b      | D2     | Material pin       | Pin version | Installation<br>type |
|----|-------------------|----------|---------|---------|--------|--------|--------------------|-------------|----------------------|
| e) | 223-9601.00-00000 | 60,0 mm  | 10,0 mm | 12,4 mm | 2,0 mm | 6,0 mm | stainless<br>steel | pressed in  | screw-on             |
| e) | 223-9602.00-00000 | 80,0 mm  | 13,0 mm | 16,0 mm | 2,5 mm | 7,0 mm | stainless<br>steel | pressed in  | screw-on             |
| e) | 223-9603.00-00000 | 100,0 mm | 16,0 mm | 20,0 mm | 3,0 mm | 9,0 mm | stainless<br>steel | pressed in  | screw-on             |
| e) | 223-9604.00-00000 | 120,0 mm | 16,0 mm | 20,0 mm | 3,0 mm | 9,0 mm | stainless<br>steel | pressed in  | screw-on             |