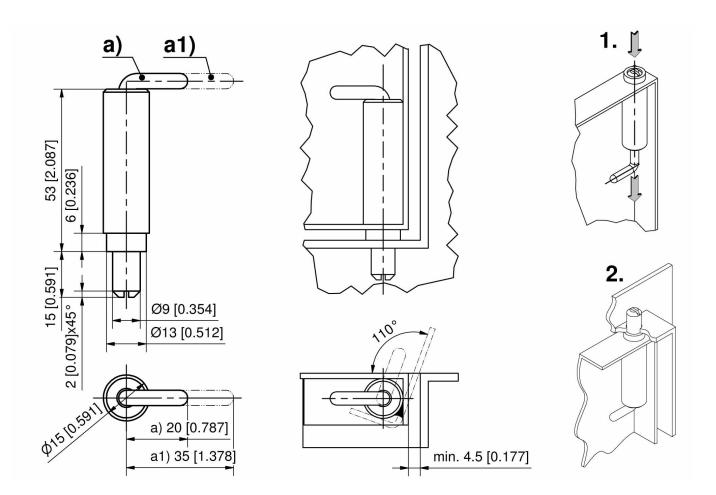

## 4-390 Pin Hinge Pr02 110°

Lift-off, for nested door, with springloaded pin

## **Advantages**

- 110° Hinge for RH and LH applications with springloaded pin.
- The barrel (steel, untreated) is welded-in.
- After the painting process, the slotted pivot pin, hooked pin and spring have to be assembled.
- 110° Opening angle.

## **Materials**

- Bezel: steel, untreated
- Pin with slot: steel, zinc plated
- Hook pin: steel, zinc plated
- Spring: spring steel, galvanized

## Pin Hinge

|     | Part Number       | Pin version  | Material pin       | Length  | Installation type |
|-----|-------------------|--------------|--------------------|---------|-------------------|
| a)  | 241-9001.00-00000 | springloaded | steel, zinc plated | 20,0 mm | screw-on          |
| a1) | 241-9002.00-00000 | springloaded | steel, zinc plated | 35,0 mm | screw-on          |