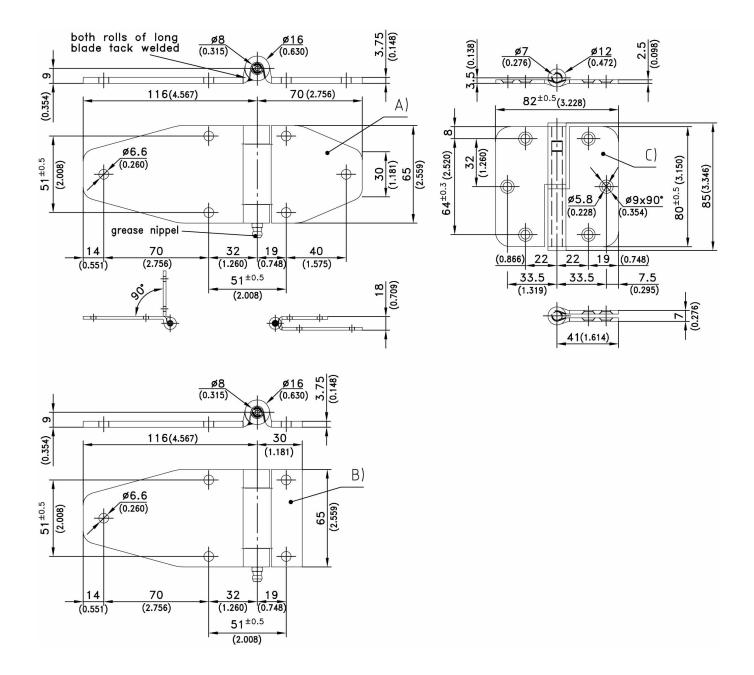

## Hinge

|    | Part Number       | Version | Width W  | Height H | Material pin    | Pin version | Installation type |
|----|-------------------|---------|----------|----------|-----------------|-------------|-------------------|
| a) | 267-9005.00-00000 |         | 186,0 mm | 65,0 mm  | stainless steel | pressed in  | screw-on          |
| b) | 267-9007.00-00000 |         | 146,0 mm | 65,0 mm  | stainless steel | pressed in  | screw-on          |
| C) | 267-9303.00-00000 | RH      | 82,0 mm  | 80,0 mm  | stainless steel | pressed in  | screw-on          |
| C) | 267-9304.00-00000 | LH      | 82,0 mm  | 80,0 mm  | stainless steel | pressed in  | screw-on          |