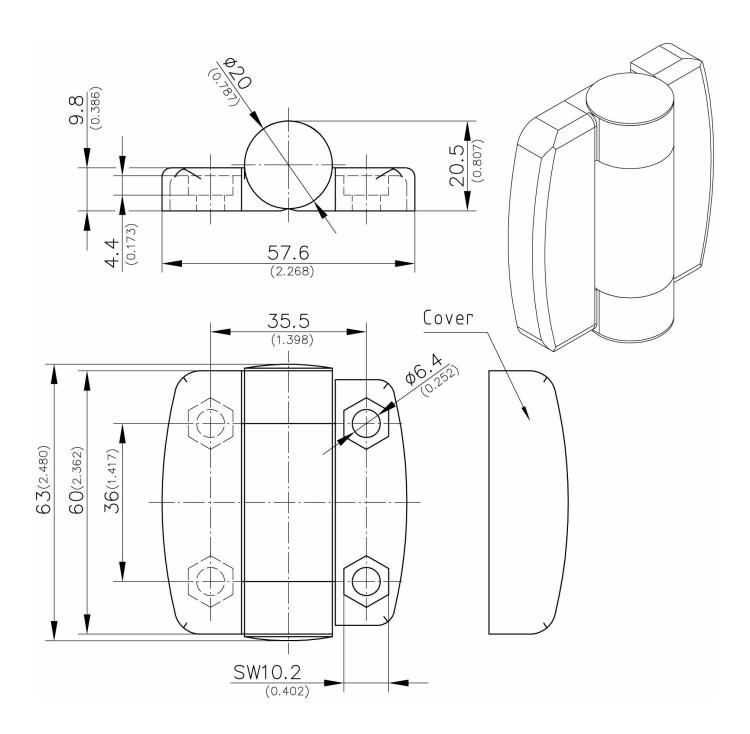

## 4-708 Torque Hinge Pr01 270°

for nested door

## **Advantages**

- 270° Hinge with unchanging torque throughout its full range of motion.
- Continuously adjustable torque 0-5Nm. The adjustment of the torque is made with a hexagon socket key size 4 in the hinge shaft.
- The doors may be moved into any position and remain at exactly that position.
- Also usable as coverstays for light duty application.
- Installation with hexagon screws or hexagon nuts M6.
- Without any engagement.
- Torque adjustable.
- Constant torque throughout its fully range of motion.
- RH and LH application.
- Applications: shutters, doors protection devices, cover for industrial enclosures, HVAC, electrical industry, machine tools and instrumentation.
- 270° Opening angle.

## **Materials**

- Hinge and covers: PA, black
- Pin: stainless steel