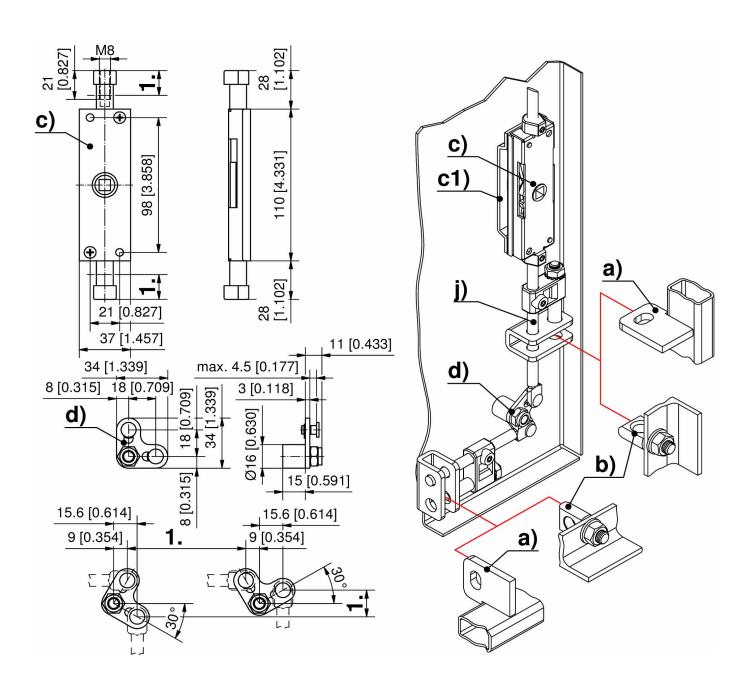

# 1-450.03 Rod Latch with Threaded Connection

## **Advantages**

- For rod latch with thread size M8.
- This system can also be controlled by a swing- Lock support: steel, zinc plated handle with a profile-cylinder.

#### **Materials**

- Rod latch: steel, zinc plated and zinc die
- Insert: zinc die, chrome plated
- **Escutcheon:** zinc die, chrome plated
- Round rods: steel, zinc plated

# Rod latch for round rods

| Part Number       | Version | Threaded size rod latch | Stroke  | Installation type |
|-------------------|---------|-------------------------|---------|-------------------|
| 235-9014.00-00000 | LH      | M8                      | 18,0 mm | screw-on          |
| 235-9013.00-00000 | RH      | M8                      | 18,0 mm | screw-on          |