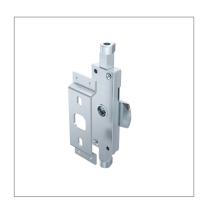

# 1-450.03 Rod Latch with Threaded Connection

## **Advantages**

- For rod latch with thread size M8.
- This system can also be controlled by a swing- Lock support: steel, zinc plated handle with a profile-cylinder.

#### **Materials**

- Rod latch: steel, zinc plated and zinc die
- Insert: zinc die, chrome plated
- **Escutcheon:** zinc die, chrome plated
- Round rods: steel, zinc plated