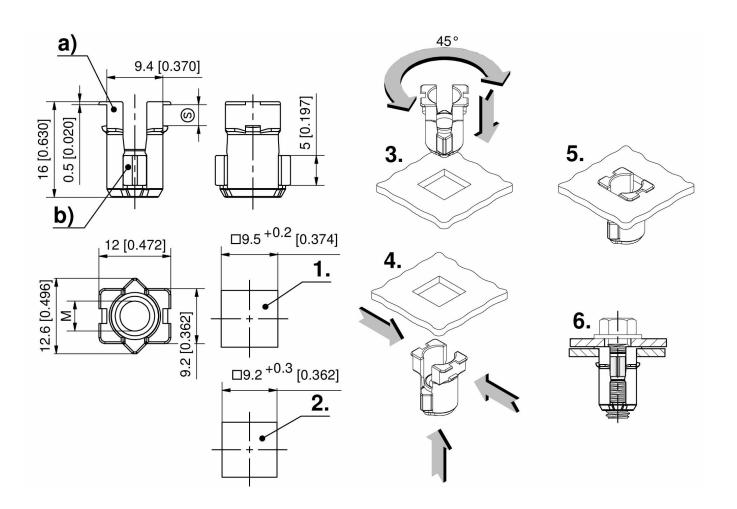

#### Cutout 9.5 x 9.5mm

#### **Advantages**

- For the secure joining of metal sheets.
- The nut is installed in the housing (cage).
- Impossible to over-twist nut and cage.
- Can be installed in the cutout without tools from the front as well as from behind.
- Cage made of PA is flexible and thus easy to install.
- Secure fit of the cage in the cutout through protruding square.
- Clamping range 1-4mm.
- For cutouts 9.5 and 9.2mm.
- Suitable for high tightening torque and high tensile forces of up to 8 nm\*.
- a) + b) Configure the cage a) with the nut b).
- c) Cages and nuts are packed pre-assembled per 100 in a bag. In accordance with this, please order only this part number.

#### Remarks

1. = Cutout 9.5mm installation from the front as well as from behind. 2. = Cutout 9.2mm installation only from behind. 3. = Blind installation from the front: diagonal installation of the cage nut into the cutout, compressing of the cage ends, rotation of 45° and flush insertion into the cutout. 4. = Installation from behind: guide the head of the cage through the installation opening and attach it. 5. = Installed. 6. = Screwed.