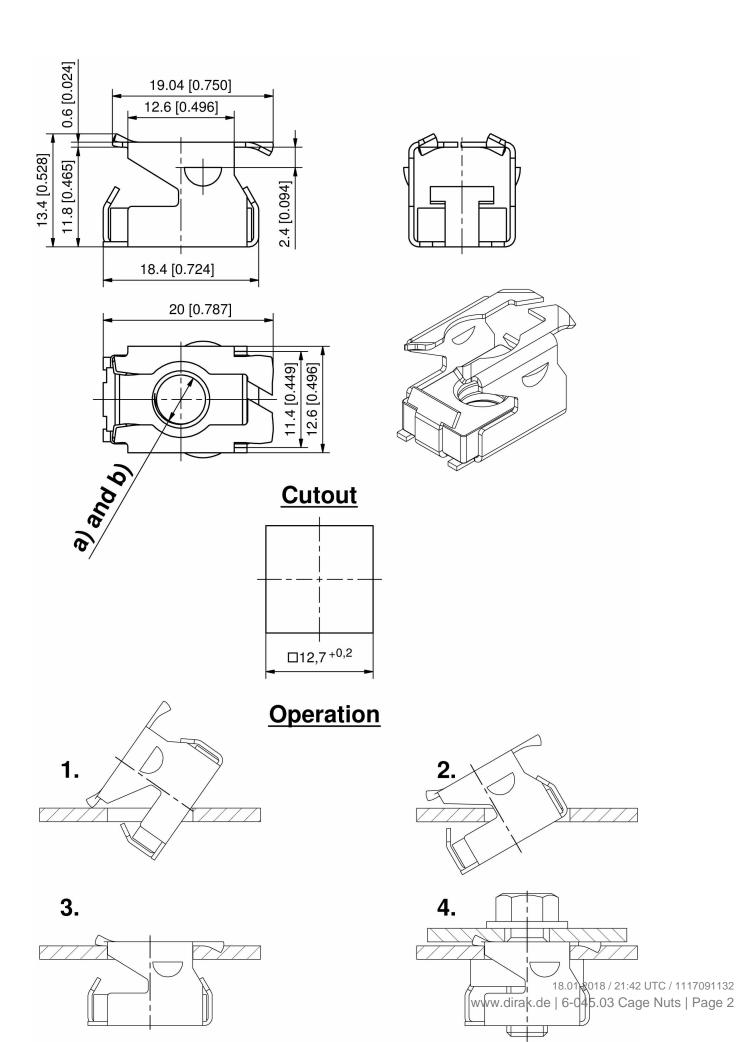

## 6-045.03 Cage Nuts

RoHS WEEE

Ensures fixed connection of two metal sheets

## **Advantages**

- Ensures fixed connection.
- Easy installation by pressing into square holes.
- Nut is moveable and adjustablein the cage until final fixing by screw.
- Special design of the cage prevents from falling out of the cutout.

## **Materials**

- Cage: steel, zinc plated
- Nut: steel, zinc plated